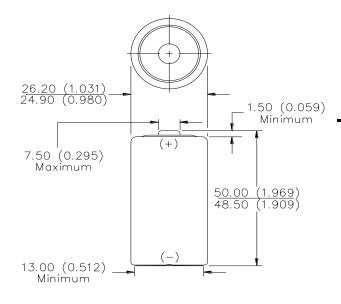

### **Industry Standard Dimensions**

| SUPER HEAVY DUTY                                                                                           |
|------------------------------------------------------------------------------------------------------------|
| Zinc-Manganese Dioxide (Zn/MnO2)<br>(No Added Mercury or Cadmium)                                          |
| ANSI-14D, IEC-R14                                                                                          |
| 1.5 Volts<br>-18°C to 55°C (0°F to 130°F)<br>45.0 grams (1.6 oz.)<br>25 cubic centimeters (1.5 cubic inch) |
| 3800 mAh to 0.8 volts<br>(Rated at 25 mA continuous at 21°C)<br>One No. 35 (size "C")<br>Metal             |
|                                                                                                            |