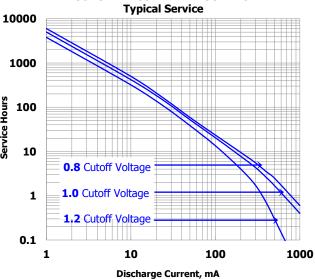

d Dimensions**



| SUPER HEAVY DUTY                                                                                           |
|------------------------------------------------------------------------------------------------------------|
| Zinc-Manganese Dioxide (Zn/MnO2)<br>(No Added Mercury or Cadmium)                                          |
| ANSI-14D, IEC-R14                                                                                          |
| 1.5 Volts<br>-18°C to 55°C (0°F to 130°F)<br>45.0 grams (1.6 oz.)<br>25 cubic centimeters (1.5 cubic inch) |
| 3800 mAh to 0.8 volts<br>(Rated at 25 mA continuous at 21°C)<br>One No. 35 (size "C")<br>Metal             |
|                                                                                                            |







#### **Important Notice**

This datasheet contains typical information specific to products manufactured at the time of its publication. Contents herein do not constitute a warranty and are for reference only.

### **EVEREADY 1235**

ANSI Industry Standard Tests @ 20° C



#### Important Notice

This datasheet contains typical information specific to products manufactured at the time of its publication. Contents herein do not constitute a warranty and are for reference only.