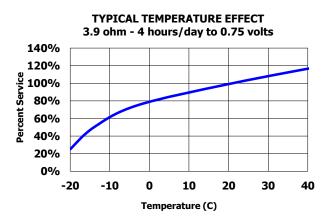

ndard Dimensions**



| SUPER HEAVY DUTY                                                                                           |
|------------------------------------------------------------------------------------------------------------|
| Zinc-Manganese Dioxide (Zn/MnO2)<br>(No Added Mercury or Cadmium)                                          |
| ANSI-14D, IEC-R14                                                                                          |
| 1.5 Volts<br>-18°C to 55°C (0°F to 130°F)<br>45.0 grams (1.6 oz.)<br>25 cubic centimeters (1.5 cubic inch) |
| 3800 mAh to 0.8 volts<br>(Rated at 25 mA continuous at 21°C)<br>One No. 35 (size "C")<br>Metal             |
|                                                                                                            |







#### **Important Notice**

This datasheet contains typical information specific to products manufactured at the time of its publication. Contents herein do not constitute a warranty and are for reference only.

### **EVEREADY 1235**

ANSI Industry Standard Tests @ 20° C



#### Important Notice

This datasheet contains typical information specific to products manufactured at the time of its publication. Contents herein do not constitute a warranty and are for reference only.