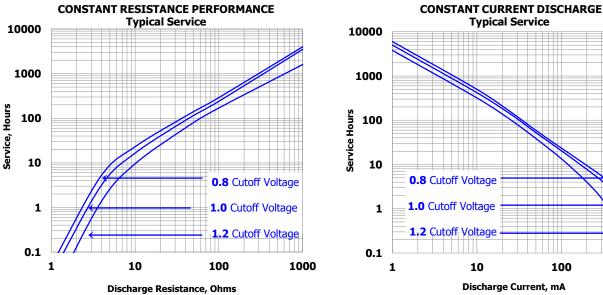

ard Dimensions**



| SUPER HEAVY DUTY                                                                                           |
|------------------------------------------------------------------------------------------------------------|
| Zinc-Manganese Dioxide (Zn/MnO2)<br>(No Added Mercury or Cadmium)                                          |
| ANSI-14D, IEC-R14                                                                                          |
| 1.5 Volts<br>-18°C to 55°C (0°F to 130°F)<br>45.0 grams (1.6 oz.)<br>25 cubic centimeters (1.5 cubic inch) |
| 3800 mAh to 0.8 volts<br>(Rated at 25 mA continuous at 21°C)<br>One No. 35 (size "C")<br>Metal             |
|                                                                                                            |







#### **Important Notice**

This datasheet contains typical information specific to products manufactured at the time of its publication. Contents herein do not constitute a warranty and are for reference only.

### **EVEREADY 1235**

ANSI Industry Standard Tests @ 20° C



#### Important Notice

This datasheet contains typical information specific to products manufactured at the time of its publication. Contents herein do not constitute a warranty and are for reference only.