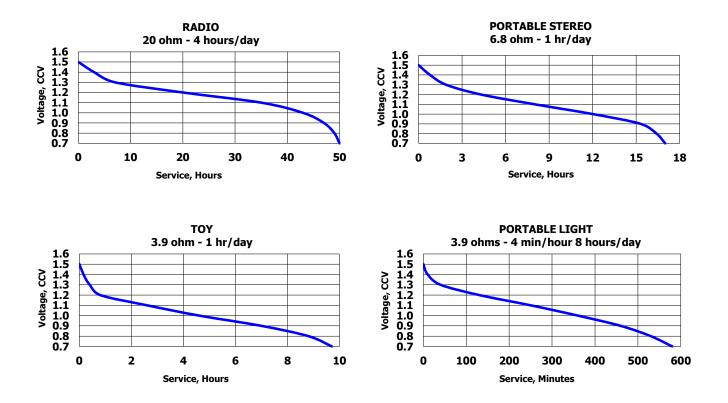

<br>(No Added Mercury or Cadmium)                                          |
| ANSI-14D, IEC-R14                                                                                          |
| 1.5 Volts<br>-18°C to 55°C (0°F to 130°F)<br>45.0 grams (1.6 oz.)<br>25 cubic centimeters (1.5 cubic inch) |
| 3800 mAh to 0.8 volts<br>(Rated at 25 mA continuous at 21°C)<br>One No. 35 (size "C")<br>Metal             |
|                                                                                                            |







#### **Important Notice**

This datasheet contains typical information specific to products manufactured at the time of its publication. Contents herein do not constitute a warranty and are for reference only.

### **EVEREADY 1235**

ANSI Industry Standard Tests @ 20° C



#### Important Notice

This datasheet contains typical information specific to products manufactured at the time of its publication. Contents herein do not constitute a warranty and are for reference only.