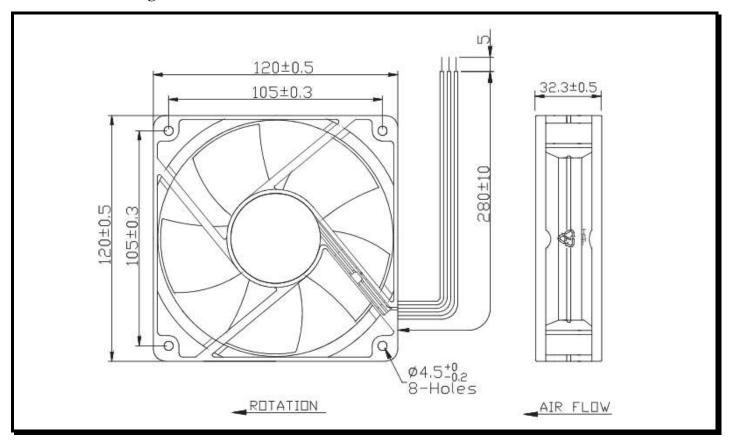

## **Mechanical Drawing:**

#### **Termination:**

 $280\pm10$  mm Lead wires, AWG 24, UL 1007

**Agency Approvals:** UL, CUL, TUV, CE