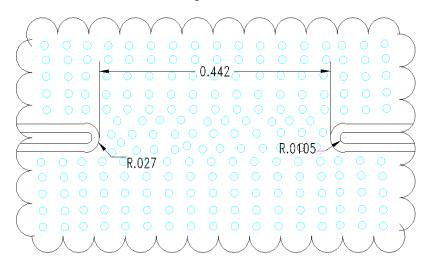

# **Recommended PCB Layout**

- 50Ω trace dimensions are application specific.
- Ensure adequate grounding beneath the part.

2777 Route 20 East, Cazenovia, NY 13035| Ph.: (315)655-8710 | KCCSales@knowles.com