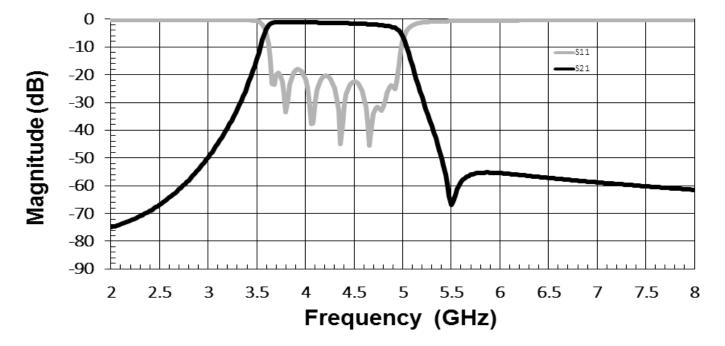

## **Typical Measured Performance**

4.25 GHz Surface Mount Bandpass Filter

## **B042OD4S**

### SPECIFICATIONS\*

| Parameter                | Frequency<br>Range (GHz)                         | Min | Тур. | Max |
|--------------------------|--------------------------------------------------|-----|------|-----|
| Insertion Loss (dB)      | 3.75 - 4.75                                      |     | 3    | 3.5 |
| Return Loss (dB)         |                                                  |     | 12   | 15  |
| Low Side Rejection (dB)  | DC - 3.0                                         |     | 40   | 45  |
| High Side Rejection (dB) | 5.6 –10                                          |     | 40   | 50  |
| Input Power (W)          |                                                  |     |      | TBD |
| Size (L x W x H)         | 0.500x 0.250 x 0.110 in<br>12.7 x 6.35 x 2.79 mm |     |      |     |