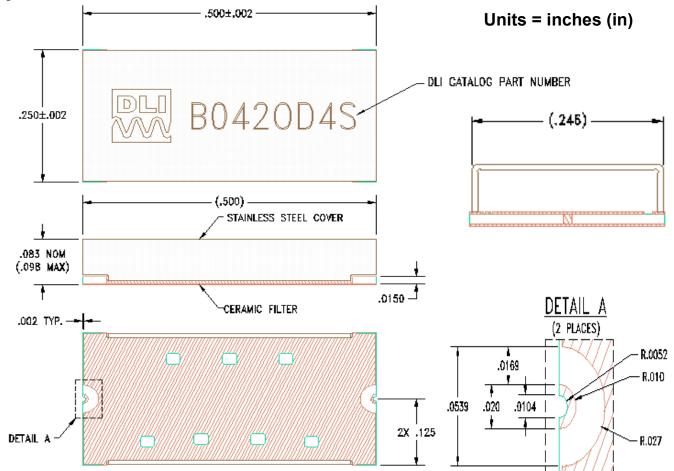

|     | 12   | 15  |
| Low Side Rejection (dB)  | DC - 3.0                                         |     | 40   | 45  |
| High Side Rejection (dB) | 5.6 –10                                          |     | 40   | 50  |
| Input Power (W)          |                                                  |     |      | TBD |
| Size (L x W x H)         | 0.500x 0.250 x 0.110 in<br>12.7 x 6.35 x 2.79 mm |     |      |     |

\*Electrical specifications based on typical probed performance at room temperature. Insertion loss shall vary ±0.5dB over temperature.



2777 Route 20 East, Cazenovia, NY 13035| Ph.: (315)655-8710 | KCCSales@knowles.com

## **Typical Measured Performance**



4.25 GHz Surface Mount Bandpass Filter



## **B042OD4S**

# **Physical Dimensions**



# **Recommended PCB Layout**



- 50Ω trace dimensions are application specific.
- Ensure adequate grounding beneath the part.



2777 Route 20 East, Cazenovia, NY 13035| Ph.: (315)655-8710 | KCCSales@knowles.com