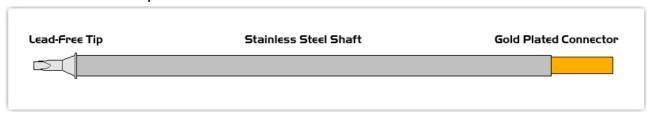

### EBM6SB276 Datasheet

## Technical Specifications



#### EBM6SB276

#### Sharp Bent 30° 0.5mm (0.02")

 Tip Style:
 Sharp Bent 30°

 Tip Width:
 0.50mm (0.02")

 Tip Length:
 14.00mm (0.55")

600°F Type Cartridge<sup>1</sup>:

RoHS Compliant<sup>2</sup> / Lead Free:

Equivalent to: For Use With: 325°C - 358°C

YES

STTC-044

EB-9000S

# Material Composition





RoHS All components are RoHS compliant and Lead-Free.

Copyright © 2010 Easybraid Co. All Rights Reserved

<sup>1</sup> Easybraid tip cartridges will typically idle within a temperature range of +/-1.1°C. However, there is variation in idle temperature across tip geometries within an individual temperature series. Easybraid offers a wide variety of tip geometries from 0.4mm fine point tip to 5m chisel. The length and geometry of a tip will have an influence on the tip idle temperature. To accurately measure idle temperature it will depend greatly on the measurement method, technique and equipment used. Two different methods or the use of alternative equipment will produce different test results.

<sup>&</sup>lt;sup>2</sup> Please refer to <a href="http://www.rohs.gov.uk">http://www.roh