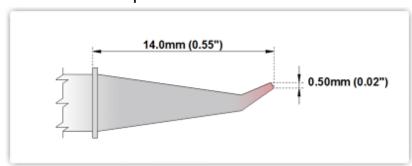

#### Sharp Bent 30° 0.5mm (0.02")

 Tip Style:
 Sharp Bent 30°

 Tip Width:
 0.50mm (0.02")

 Tip Length:
 14.00mm (0.55")

600°F Type Cartridge<sup>1</sup>:

RoHS Compliant<sup>2</sup> / Lead Free:

Equivalent to: For Use With: 325°C - 358°C