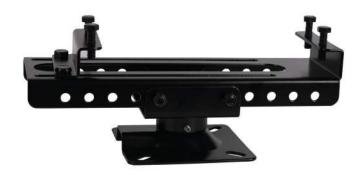

## IBA-1 I-Beam Adaptor

## **Product Features:**

Adapts ceiling mounts to clamp to an I-Beam

Works with all manufacturer's mounting systems when using 1.5" NPT plumbing pipe

Accommodates 2.25" to 12" flange widths

Accommodates maximum flange height of 1"

Will also work all VMP ceiling masts directly

Black powder coat finish

(for Architects & Engineers)

The adaptor to attach a ceiling mount to I-Beams shall be the Video Mount Products (VMP) model IBA-1. The adaptor shall be able to adjust for I-Beam flange widths from 2.25" to 12". The adaptor shall be able to accommodate a maximum flange height of 1". The adaptor shall be able to be able to work with all manufacturers' mounts when using 1.5" NPT pipe. The adaptor shall work with the ceiling mast provided in any Video Mount Products (VMP) ceiling mount.