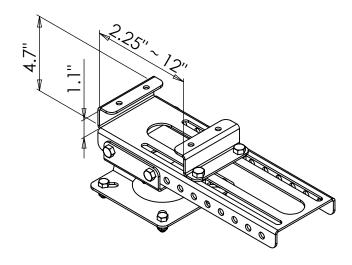

## **Product Features:**

Adapts ceiling mounts to clamp to an I-Beam

Works with all manufacturer's mounting systems when using 1.5" NPT plumbing pipe

Accommodates 2.25" to 12" flange widths

Accommodates maximum flange height of 1"

Will also work all VMP ceiling masts directly

Black powder coat finish

(for Architects & Engineers)

The adaptor to attach a ceiling mount to I-Beams shall be the Video Mount Products (VMP) model IBA-1. The adaptor shall be able to adjust for I-Beam flange widths from 2.25" to 12". The adaptor shall be able to accommodate a maximum flange height of 1". The adaptor shall be able to be able to work with all manufacturers' mounts when using 1.5" NPT pipe. The adaptor shall work with the ceiling mast provided in any Video Mount Products (VMP) ceiling mount.