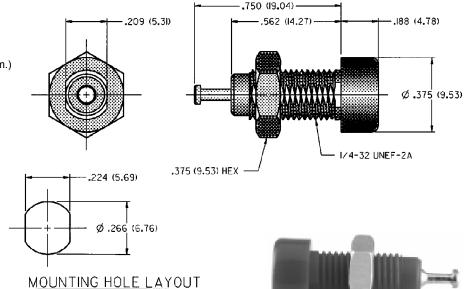

## **SPECIFICATIONS**

**Contact:** Brass per QQ-B-626D with wrap around beryllium copper spring per QQ-C-533

Finish: Silver

Body: Nylon 6/6 per ASTM D4066

Hardware: Nickel plated nut (unassembled)

Body Thread Stripping Torque: 0.4 lb. in (4.5 kg. cm.)

Panel Thickness: Up to .437 (11.10)

**RATINGS** 

Current: 10 amps

Breakdown Voltage: 5700 Vrms minimum Contact Resistance: 0.010 ohms maximum Contact-To-Panel C: 2 pF nominal

| SILVER PLATING |       |
|----------------|-------|
| PART NO.       | COLOR |
| 105-0610-001   | Blue  |

## For Standard Tip Plug: .080 (2.00) Diameter FEATURES:

- · Machined contact with turret terminal
- Hex socket head .188 (4.77) for ease in mounting
- Closed entry blocks access of probes greater than .085 (2.16)
- Nylon UL approved for self extinguishing