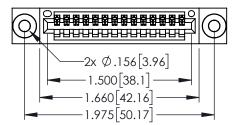

<u>Contact Dimensions:</u>
524-P.C. Tail .018 Sq.(0.46 Sq.) - Tail LG=.175(4.45)
.100 (2.54) Contact Spacing x .200 (5.08) Row Spacing

THIS IS A C.A.D. GENERATED DRAWING
DO NOT MAKE MANUAL REVISIONS TO MAS

SOUL NUMBER

ORIGINAL

.330[8.38] CARD SLOT .160[4.06] POINT OF CONTACT 1

INSULATOR MATERIAL: THERMOPLASTIC PBT BLACK, UL 94V-0

 CONTACT MATERIAL; COPPER TIN ALLOY
 CONTACT PLATING: GOLD ON THE MATING AREA, TIN PLATING ON THE CONTACT TAILS, NICKEL UNDERPLATE

| • | CARD EDGE CONNECTO<br>395-014-524-603 | )R |
|---|---------------------------------------|----|

EDAC INC TORONTO, ONTARIO CANADA

YOUR CONNECTION TO QUALITY & SERVICE

| THESE DRAWINGS AND SPECIFICATIONS<br>ARE THE PROPERTY OF EDAC INC. AND<br>SHALL NOT BE REPRODUCED,OR COPIED<br>OR USED AS THE BASIS FOR THE |
|---------------------------------------------------------------------------------------------------------------------------------------------|
| MANUFACTURE OR SALE OF APPARATUS WITHOUT WRITTEN PERMISSION.                                                                                |