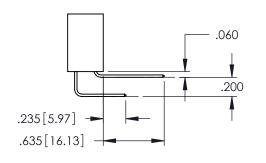

**SECTION A-A** 

**Contact Code 558** 

Contact Code 559

Contact Code 560

INSULATOR MATERIAL: THERMOPLASTIC POLYESTER, UL 94V-0

DAP MATERIAL AVAILABLE UPON REQUEST

CONTACT MATERIAL; COPPER ALLOY CONTACT PLATING: GOLD ON THE MATING AREA, TIN PLATING ON THE CONTACT TAILS, NICKEL UNDERPLATE

## 345/395 SERIES CARD EDGE CONNECTOR CONTACT CODE 555,556,558,559,560 DIMENSIONS

YOUR CONNECTION TO QUALITY & SERVICE

|   | ACAD REFERENCE NO. 345-ENG-MASTER |                  |  |  |  |
|---|-----------------------------------|------------------|--|--|--|
|   | DRAWN: R.STA.MONICA               | DATE:MAY.16/2017 |  |  |  |
|   | CHECKED:                          | DATE:            |  |  |  |
|   | SCALE: 1:1                        | SHEET 2 OF 2     |  |  |  |
| D | DRAWING NUMBER                    | ISSUE            |  |  |  |