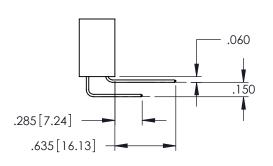

<u>Contact Dimensions:</u>
524-P.C. Tail .018 Sq.(0.46 Sq.) - Tail LG=.175(4.45)
.100 (2.54) Contact Spacing x .200 (5.08) Row Spacing

THIS IS A C.A.D. GENERATED DRAWING
DO NOT MAKE MANUAL REVISIONS TO MAS

SOUL NUMBER

ORIGINAL

.330[8.38] CARD SLOT .160[4.06] POINT OF CONTACT 1

INSULATOR MATERIAL: THERMOPLASTIC PBT BLACK, UL 94V-0

 CONTACT MATERIAL; COPPER TIN ALLOY
 CONTACT PLATING: GOLD ON THE MATING AREA, TIN PLATING ON THE CONTACT TAILS, NICKEL UNDERPLATE