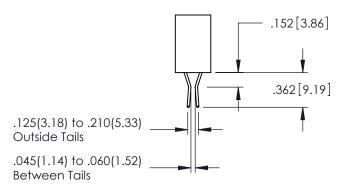

**SECTION A-A** 

**Contact Code 558** 

Contact Code 559

Contact Code 560

INSULATOR MATERIAL: THERMOPLASTIC POLYESTER, UL 94V-0

DAP MATERIAL AVAILABLE UPON REQUEST

CONTACT MATERIAL; COPPER ALLOY CONTACT PLATING: GOLD ON THE MATING AREA, TIN PLATING ON THE CONTACT TAILS, NICKEL UNDERPLATE

## 345/395 SERIES CARD EDGE CONNECTOR CONTACT CODE 555,556,558,559,560 DIMENSIONS

YOUR CONNECTION TO QUALITY & SERVICE

|   | ACAD REFERENCE NO. 345-ENG-MASTER |                  |  |  |  |
|---|-----------------------------------|------------------|--|--|--|
|   | DRAWN: R.STA.MONICA               | DATE:MAY.16/2017 |  |  |  |
|   | CHECKED:                          | DATE:            |  |  |  |
|   | SCALE: 1:1                        | SHEET 2 OF 2     |  |  |  |
| D | DRAWING NUMBER                    | ISSUE            |  |  |  |