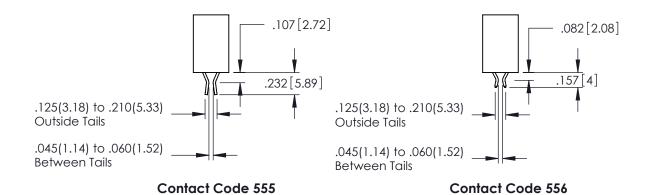

**SECTION A-A** 

**Contact Code 558** 

Contact Code 559

Contact Code 560

INSULATOR MATERIAL: THERMOPLASTIC POLYESTER, UL 94V-0

DAP MATERIAL AVAILABLE UPON REQUEST

CONTACT MATERIAL; COPPER ALLOY CONTACT PLATING: GOLD ON THE MATING AREA, TIN PLATING ON THE CONTACT TAILS, NICKEL UNDERPLATE

## 345/395 SERIES CARD EDGE CONNECTOR CONTACT CODE 555,556,558,559,560 DIMENSIONS

YOUR CONNECTION TO QUALITY & SERVICE

|   | ACAD REFERENCE NO. 345-ENG-MASTER |                  |  |  |  |
|---|-----------------------------------|------------------|--|--|--|
|   | DRAWN: R.STA.MONICA               | DATE:MAY.16/2017 |  |  |  |
|   | CHECKED:                          | DATE:            |  |  |  |
|   | SCALE: 1:1                        | SHEET 2 OF 2     |  |  |  |
| D | DRAWING NUMBER                    | ISSUE            |  |  |  |