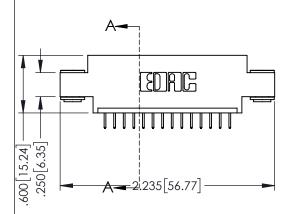

SOUL NUMBER

ORIGINAL

.330[8.38] CARD SLOT .160[4.06] POINT OF CONTACT 1

INSULATOR MATERIAL: THERMOPLASTIC PBT BLACK, UL 94V-0

 CONTACT MATERIAL; COPPER TIN ALLOY
 CONTACT PLATING: GOLD ON THE MATING AREA, TIN PLATING ON THE CONTACT TAILS, NICKEL UNDERPLATE

| • | CARD EDGE CONNECTO<br>395-014-524-603 | )R |
|---|---------------------------------------|----|

EDAC INC TORONTO, ONTARIO CANADA

YOUR CONNECTION TO QUALITY & SERVICE

| THESE DRAWINGS AND SPECIFICATIONS<br>ARE THE PROPERTY OF EDAC INC. AND<br>SHALL NOT BE REPRODUCED,OR COPIED<br>OR USED AS THE BASIS FOR THE |
|---------------------------------------------------------------------------------------------------------------------------------------------|
| MANUFACTURE OR SALE OF APPARATUS WITHOUT WRITTEN PERMISSION.                                                                                |