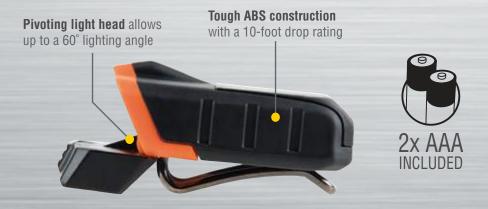

## THE HEAD PIVOTS, DIRECTING THE LIGHT RIGHT WHERE YOU NEED IT.

## CAP VISOR LIGHT

When you need a light but not a traditional headlamp and strap, Klein Tools' new Cap Visor Light (56402) allows you to easily add light to any hat or cap. Traditional professional headlamps are designed for hard hats and can be cumbersome when you use them without a hard hat. The metal clip on Klein's new headlamp is contoured to fit securely onto the visor of your cap. Powered by two AAA batteries, this sturdy light also has a pivoting head to direct the five bright LEDs right where you need them.