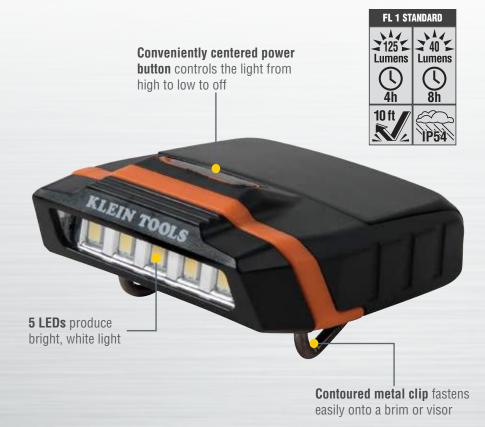

## CAP VISOR LIGHT

When you need a light but not a traditional headlamp and strap, Klein Tools' new Cap Visor Light (56402) allows you to easily add light to any hat or cap. Traditional professional headlamps are designed for hard hats and can be cumbersome when you use them without a hard hat. The metal clip on Klein's new headlamp is contoured to fit securely onto the visor of your cap. Powered by two AAA batteries, this sturdy light also has a pivoting head to direct the five bright LEDs right where you need them.