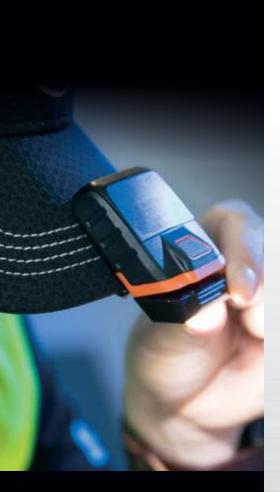

## THE HEAD PIVOTS, DIRECTING THE LIGHT RIGHT WHERE YOU NEED IT.

## CAP VISOR LIGHT

When you need a light but not a traditional headlamp and strap, Klein Tools' new Cap Visor Light (56402) allows you to easily add light to any hat or cap. Traditional professional headlamps are designed for hard hats and can be cumbersome when you use them without a hard hat. The metal clip on Klein's new headlamp is contoured to fit securely onto the visor of your cap. Powered by two AAA batteries, this sturdy light also has a pivoting head to direct the five bright LEDs right where you need them.