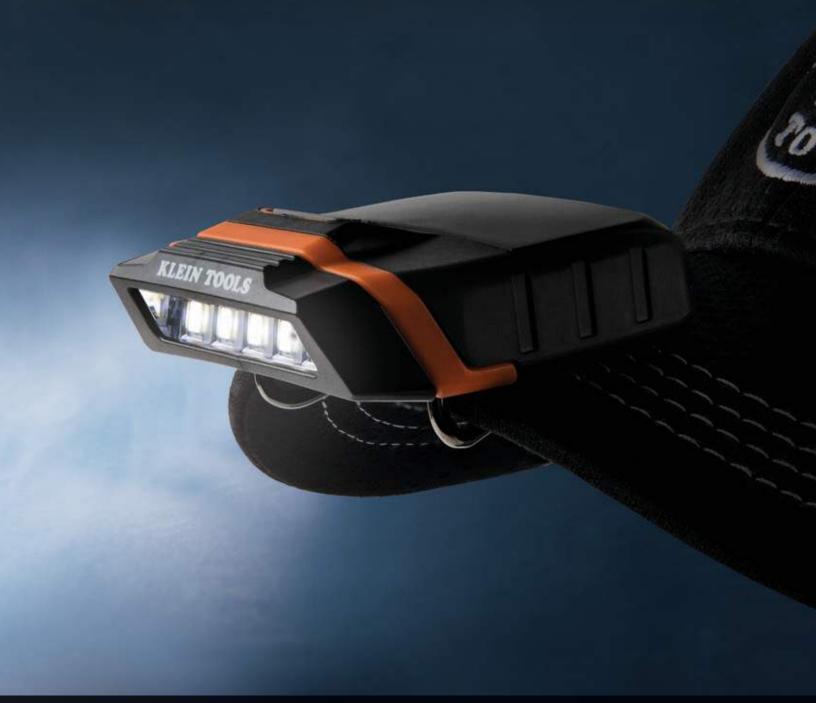

## CAP VISOR LIGHT

When you need a light for your other work hat.

## CAP VISOR LIGHT

When you need a light but not a traditional headlamp and strap, Klein Tools' new Cap Visor Light (56402) allows you to easily add light to any hat or cap. Traditional professional headlamps are designed for hard hats and can be cumbersome when you use them without a hard hat. The metal clip on Klein's new headlamp is contoured to fit securely onto the visor of your cap. Powered by two AAA batteries, this sturdy light also has a pivoting head to direct the five bright LEDs right where you need them.