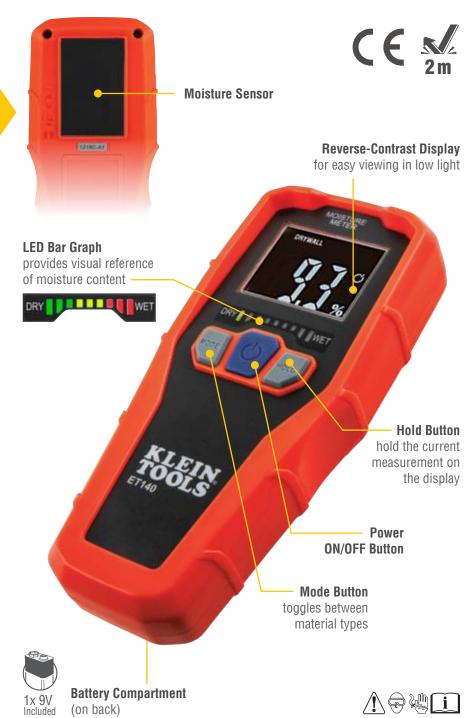

## PINLESS MOISTURE METER

ET140

KLEIN (SET) (SET) (SET) (SET)

allows for non-evasive, non-destructive detection of moisture content in building materials and for water damage in the home.

- · Detect and measure moisture content up to 3/4" (19 mm) deep in materials
- Audible and visual alarms for moisture detection
- · Select material type with mode button: drywall, masonry, hardwood, or softwood
- · Auto-power off after 10 minutes of no usage to conserve battery life

## **ET140** PINLESS MOISTURE METER

Quick and easy detection of the moisture content in building materials and hidden moisture due to water damage. Select material type; drywall, masonry, hardwood, or softwood; and the pinless electromagnetic field (EMF) sensor detects moisture content without damage to the surface of the materials.