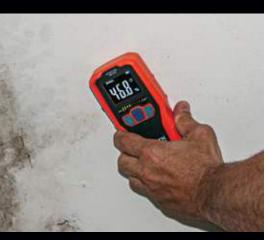

Easy to detect moisture - measure any dry area, then compare test area to confirm moisture content.