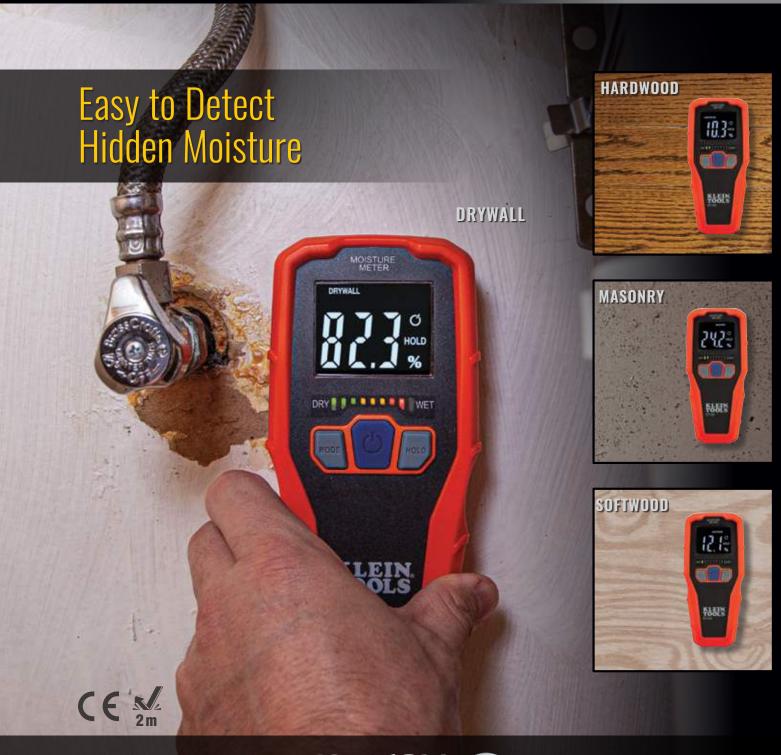

## PINLESS MOISTURE METER

ET140

KLEIN (SET) (SET) (SET) (SET)

allows for non-evasive, non-destructive detection of moisture content in building materials and for water damage in the home.

- · Detect and measure moisture content up to 3/4" (19 mm) deep in materials
- Audible and visual alarms for moisture detection
- · Select material type with mode button: drywall, masonry, hardwood, or softwood
- · Auto-power off after 10 minutes of no usage to conserve battery life

## **ET140** PINLESS MOISTURE METER

Quick and easy detection of the moisture content in building materials and hidden moisture due to water damage. Select material type; drywall, masonry, hardwood, or softwood; and the pinless electromagnetic field (EMF) sensor detects moisture content without damage to the surface of the materials.