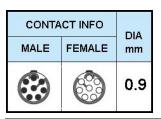

## PUSH-PULL PLUG, 8 PIN CONTACTS, SOLDER, 7.2 MM COLLET

| KEY SPECIFICATIONS   |              |
|----------------------|--------------|
| CONNECTOR SERIES     | PSG          |
| CONNECTOR SIZE       | 2В           |
| CONNECTOR GENDER     | MALE         |
| CODING               | G            |
| LOCKING STYLE        | SELF LOCKING |
| ATTACHMENT METHOD    | SOLDER       |
| IP RATING            | IP 50        |
| COLLET SIZE          | 7.2 MM       |
| STANDARD MATE SERIES | FSG          |