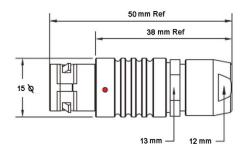

## PSG.2B.308.CLAD72

## PUSH-PULL PLUG, 8 PIN CONTACTS, SOLDER, 7.2 MM COLLET

| KEY SPECIFICATIONS   |              |
|----------------------|--------------|
| CONNECTOR SERIES     | PSG          |
| CONNECTOR SIZE       | 2В           |
| CONNECTOR GENDER     | MALE         |
| CODING               | G            |
| LOCKING STYLE        | SELF LOCKING |
| ATTACHMENT METHOD    | SOLDER       |
| IP RATING            | IP 50        |
| COLLET SIZE          | 7.2 MM       |
| STANDARD MATE SERIES | FSG          |