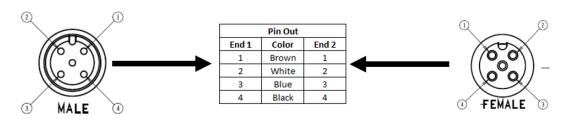

## C4BC10UXXX

(M12 Cordset, 4 Position, 22 AWG Unshielded, Male Right Angle to Female Straight)

- Mueller's C4BC10UXXX is an M12 4-pin double ended, unshielded instrumentation cable with a right-angle male connector on one end and a straight female connector on the other.
- Keyway A Coding
- Utilizes a 4-conductor 22 AWG PVC-insulated, unshielded cable.
- Ratings:
  - o Current: 4 A
  - Voltage: 250 V AC/DC
- Material:
  - Coupling Nuts Nickel Plated Brass
  - Pins/Contacts Gold Plated Brass
- Length: The "U" in the model number represents unit of measurement.
  Either: Meters (M), Feet (F)
- Length: The "XXX" in the model number represents length. Standard lengths are 2, 5, and 10 meters. Any other lengths available upon request.
- Meets Standard: IEC 61076-2-101
- Protection Class: IEC IP68
- RoHS 3 Compliant