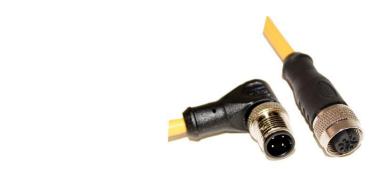

## C4BC10UXXX

(M12 Cordset, 4 Position, 22 AWG Unshielded, Male Right Angle to Female Straight)

- Mueller's C4BC10UXXX is an M12 4-pin double ended, unshielded instrumentation cable with a right-angle male connector on one end and a straight female connector on the other.
- Keyway A Coding
- Utilizes a 4-conductor 22 AWG PVC-insulated, unshielded cable.
- Ratings:
  - o Current: 4 A
  - Voltage: 250 V AC/DC
- Material:
  - Coupling Nuts Nickel Plated Brass
  - Pins/Contacts Gold Plated Brass
- Length: The "U" in the model number represents unit of measurement.
  Either: Meters (M), Feet (F)
- Length: The "XXX" in the model number represents length. Standard lengths are 2, 5, and 10 meters. Any other lengths available upon request.
- Meets Standard: IEC 61076-2-101
- Protection Class: IEC IP68
- RoHS 3 Compliant