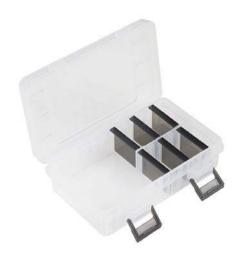

## **Adjustable Parts Box**

PRT-13867

**Description:** This is a small, adjustable part box for components, breakouts and development boards. Made from a clear polypropylene with reliable locking tabs, this box is incredibly durable and water-resistant. The best part about this little box is the six included dividers that can modify the inside of the container, providing you with compartments as small as 10mm x 40mm.

Internally, the Adjustable Parts Box features a 145mm x 80mm area with a fixed divider encroaching halfway inside on both axes located on the right side. Simply put, this parts box is a great economical option that can easily be modified to fit the needs of anyone looking to store the bits and bobs cluttering their work area.