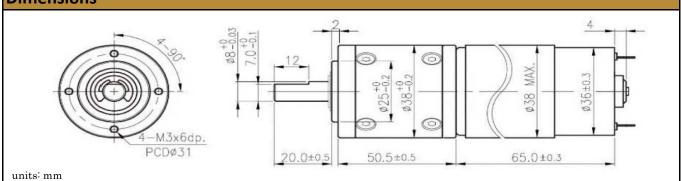

speeds. They are best for intermittent duty operation. With endless performance combinations, we have a fully tailored gear motor solution for you.

Contact Us for alternative solutions!



| Specifications |                  |
|----------------|------------------|
| Gearhead Type: | Planetary        |
| Motor Type:    | Carbon - Brushed |
| Rated Voltage: | 12V DC           |
| Rated Speed:   | 252 rpm          |
| Rated Torque:  | 27.02 kg.cm      |
| Rated Current: | 13.26 A          |

| No-Load Speed:     | 281 rpm (+/- 10%) |
|--------------------|-------------------|
| No-Load Current:   | < 2 A             |
| Stall Torque:      | 256.91 kg.cm      |
| Stall Current:     | 110 A             |
| Max. Power:        | 185 W             |
| Termination Style: | Terminals         |









© 2020 ISL Products International Ltd. Specifications subject to change without notice.

ISL Products International Ltd. • 235 Robbins Ln., Ste 270 • Syosset, NY 11791 • T 516-937-3475 • www.islproducts.com