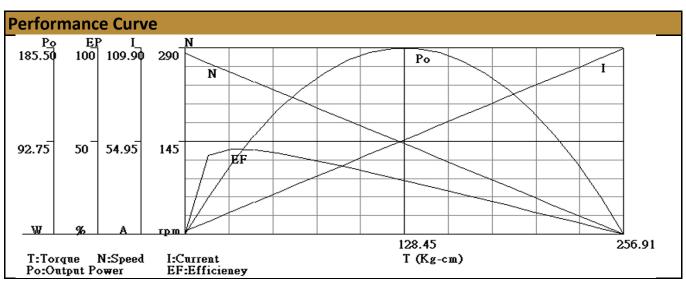

Contact Us for alternative solutions!

| Specifications |                  |
|----------------|------------------|
| Gearhead Type: | Planetary        |
| Motor Type:    | Carbon - Brushed |
| Rated Voltage: | 12V DC           |
| Rated Speed:   | 252 rpm          |
| Rated Torque:  | 27.02 kg.cm      |
| Rated Current: | 13.26 A          |

| No-Load Speed:     | 281 rpm (+/- 10%) |
|--------------------|-------------------|
| No-Load Current:   | < 2 A             |
| Stall Torque:      | 256.91 kg.cm      |
| Stall Current:     | 110 A             |
| Max. Power:        | 185 W             |
| Termination Style: | Terminals         |