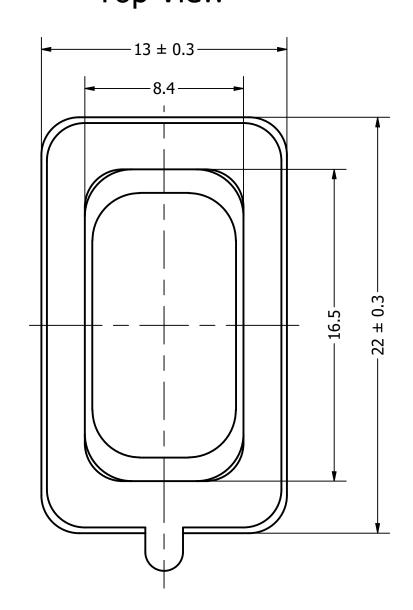

|              |             | 1        |          |  |
|--------------|-------------|----------|----------|--|
| Part Number: |             | DRAWN    | 7/6/2021 |  |
| CMA          | 1 400 1     | CJ       | 7/6/2021 |  |
| 50022        | 1408-1      | CHECKED  | 7/6/2021 |  |
|              |             | P.D.     |          |  |
| Description: | of Charles  | APPROVED | 7/6/2021 |  |
| waterpro     | oof Speaker | J.S.     | 7/6/2021 |  |

This document contains data proprietary to DB Unlimited. Any use or reproduction, in any form, without prior written permission of DB Unlimited is prohibited. All terms and conditions can be found at www.dbunlimitedco.com

**Bottom View** 

## Top View



## Side View



| Items                 | Specifications | Conditions           |                                                           | <del></del>               | u u      |          |  |
|-----------------------|----------------|----------------------|-----------------------------------------------------------|---------------------------|----------|----------|--|
| Sound Pressure Level  | 92             | dB (@ 1W/10cm), Avg. |                                                           |                           |          |          |  |
| Resonant Frequency    | 1,400          | Hz                   |                                                           |                           |          |          |  |
| Frequency Range       | 1,400 ~ 10,000 | Hz                   |