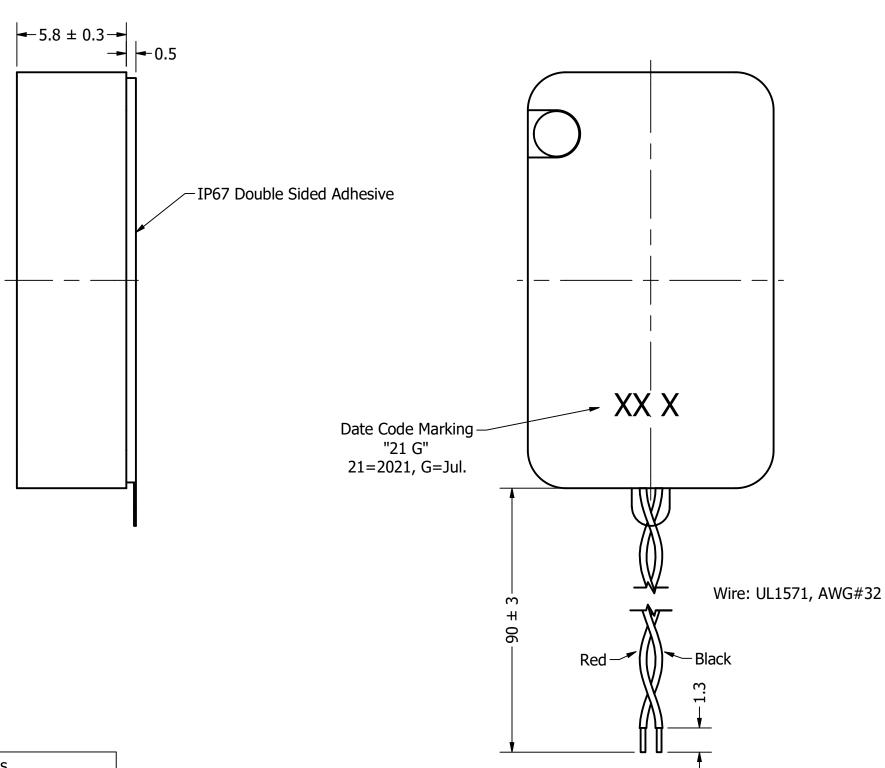

**Bottom View** 

## Side View

| Items                 | Specifications | Conditions           |                                                           | <del></del>               | u u      |          |  |
|-----------------------|----------------|----------------------|-----------------------------------------------------------|---------------------------|----------|----------|--|
| Sound Pressure Level  | 92             | dB (@ 1W/10cm), Avg. |                                                           |                           |          |          |  |
| Resonant Frequency    | 1,400          | Hz                   |                                                           |                           |          |          |  |
| Frequency Range       | 1,400 ~ 10,000 | Hz                   | REVISION HISTORY                                          |                           |          |          |  |
| Nominal Power         | 1              | W                    | REV                                                       | DESCRIPTION               | DATE     | APPROVED |  |
| Max. Power            | 1.2            | W                    |                                                           | Released from Engineering | 7/6/2021 | J.S.     |  |
| Impedance             | 8              | Ω                    | NOTES                                                     |                           |          |          |  |
| Cone Material         | Mylar          |                      | 1) All dimensions are in mm unless otherwise noted        |                           |          |          |  |
| Mount Type            | Flush Mount    |                      | 2) All tolerances are $\pm$ 0.5 mm unless otherwise noted |                           |          |          |  |
| IP Rating             | IP67           |                      | 3) All parts meet RoHS                                    |                           |          |          |  |
| Storage Temperature   | -30 ~ +70      | °C                   | 4) Subject to change or redrawn without notice            |                           |          |          |  |
| Operating Temperature | -20 ~ +60      | °C                   |                                                           |                           |          |          |  |