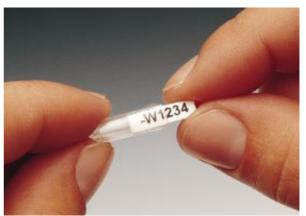

## 2. Technical Data

Insert strip, can be labeled with the thermo transfer printer 1)

| 2.1. Description                                                                                                          |        | Туре           | Order No.  |
|---------------------------------------------------------------------------------------------------------------------------|--------|----------------|------------|
| Insert strip,<br>for conductor marking system PATG 15 and PATO 15<br>marking area 10 x 4 mm, 1 roll = 7.500 marker labels | white  | PABT 10 x 4    | 08 10 17 7 |
| Insert strip,<br>for conductor marking system PATG 15 and PATO 15<br>marking area 15 x 4 mm, 1 roll = 7.500 marker labels | white  | PABT 15 x 4    | 08 08 27 3 |
| Insert strip,<br>for conductor marking system PATG 15 and PATO 15<br>marking area 15 x 4 mm, 1 roll = 7.500 marker labels | yellow | PABT 15 x 4 YE | 08 10 54 6 |
| Insert strip,<br>for conductor marking system PATG 15 and PATO 15<br>marking area 23 x 4 mm, 1 roll = 5.000 marker labels | white  | PABT 23 x 4    | 08 10 18 0 |