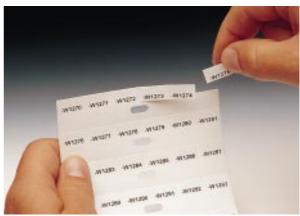

## 1. Description

Nowadays, the demands made of marking with respect to durability and appearance are ever increasing. To meet these requirements, we now supply two new options made of a perforated plastic foil (see photo). They can be labeled using a conventional laser printer (DIN A 4 format), or a thermo transfer printer (for material off the roll). It is of course still possible to label them with the M-PEN or CMS plotter. The advantages are that the lettering is permanent and makes an excellent impression, it is resistant to solvents, simple to handle and saves time when you have a greater throughput.

Snapping off

Inserting

Marking

Insert strips, can be labeled with laser printer

PABL...