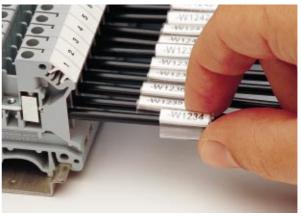

## 2. Technical Data

Insert strip, can be labeled with the thermo transfer printer 1)

| 2.1. Description                                                                                                          |        | Туре           | Order No.  |
|---------------------------------------------------------------------------------------------------------------------------|--------|----------------|------------|
| Insert strip,<br>for conductor marking system PATG 15 and PATO 15<br>marking area 10 x 4 mm, 1 roll = 7.500 marker labels | white  | PABT 10 x 4    | 08 10 17 7 |
| Insert strip,<br>for conductor marking system PATG 15 and PATO 15<br>marking area 15 x 4 mm, 1 roll = 7.500 marker labels | white  | PABT 15 x 4    | 08 08 27 3 |
| Insert strip,<br>for conductor marking system PATG 15 and PATO 15<br>marking area 15 x 4 mm, 1 roll = 7.500 marker labels | yellow | PABT 15 x 4 YE | 08 10 54 6 |
| Insert strip,<br>for conductor marking system PATG 15 and PATO 15<br>marking area 23 x 4 mm, 1 roll = 5.000 marker labels | white  | PABT 23 x 4    | 08 10 18 0 |