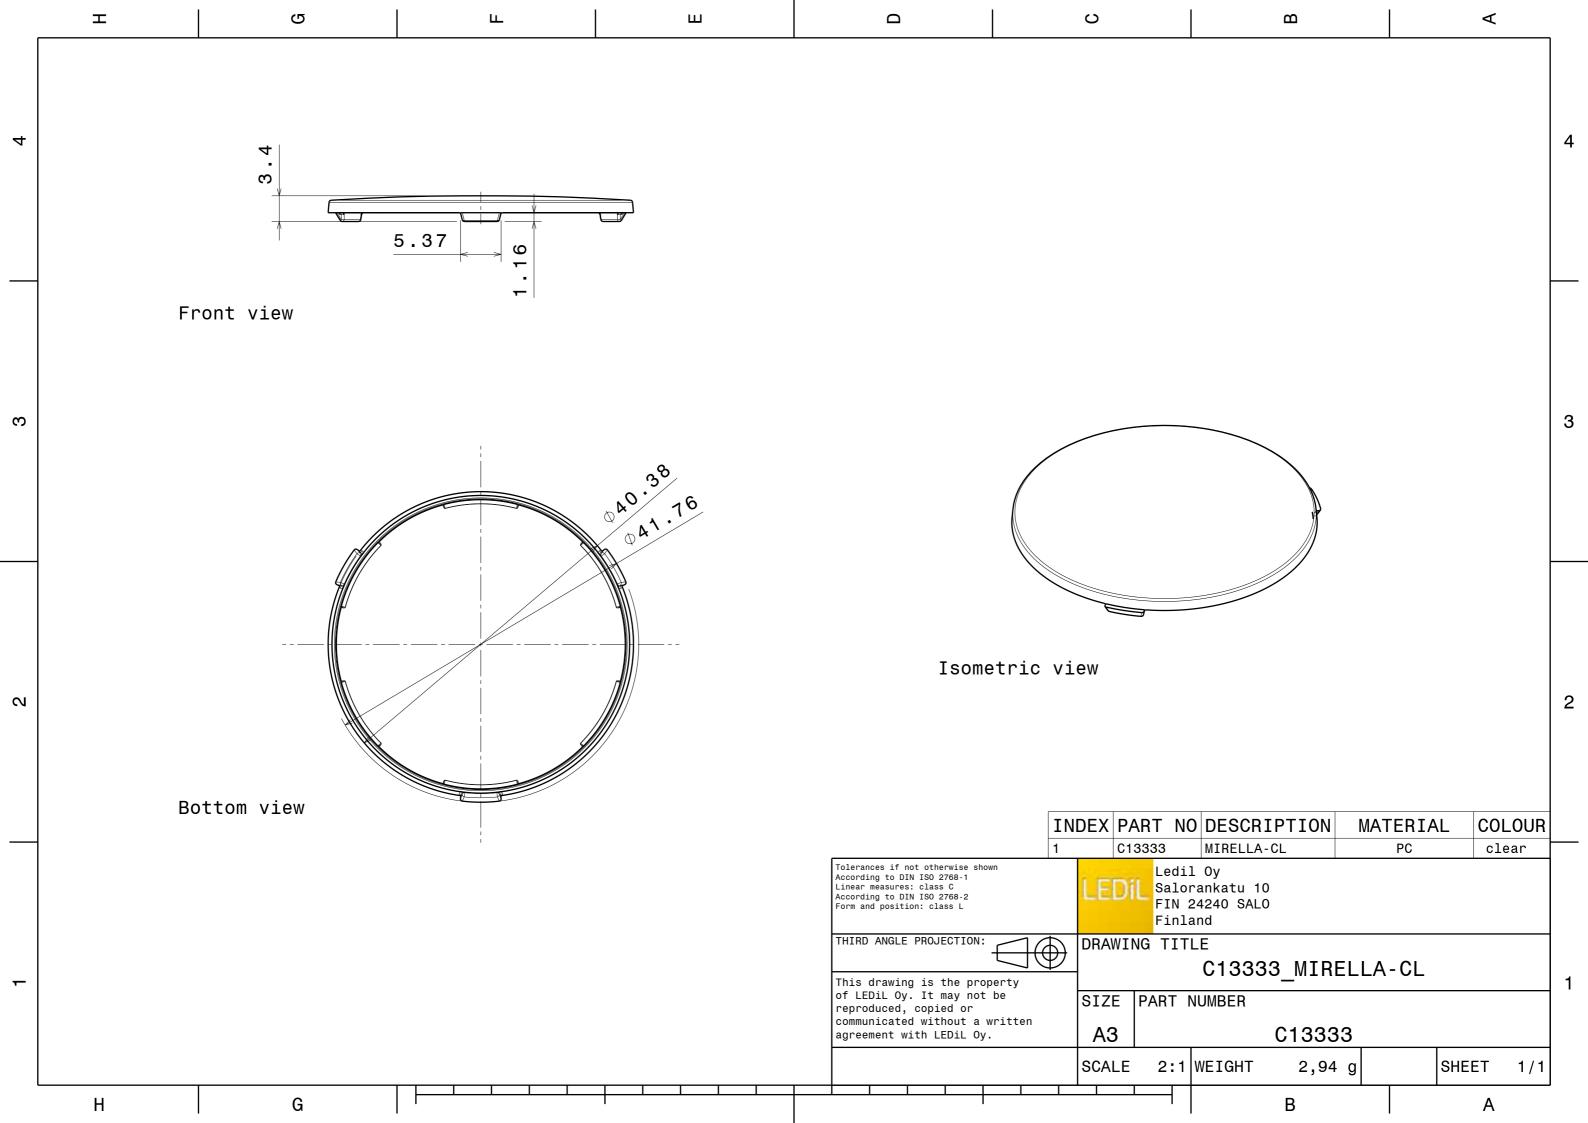

## **DETAILS**

Product Number C13333\_MIRELLA-CL

Family Mirella
Type Sublens
Color clear
Diameter 41 mm
Height 3.4 mm
Style round
Optic Material PC

Holder Material Fastening

Status ready ROHS Comliant Yes