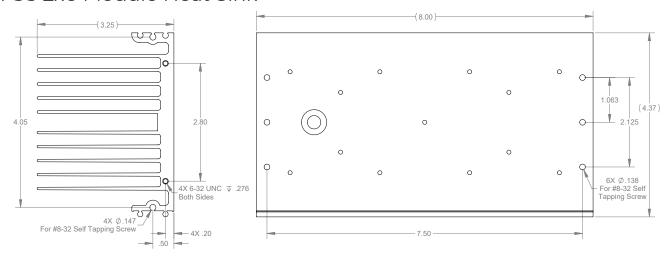

#### **Ordering Information**

| Model Number | Description                        | Recommended Module(s)                                         |
|--------------|------------------------------------|---------------------------------------------------------------|
| ONAH-0504-01 | Heat Sink, 4.37"x3.25"x5.00", IP67 | LSS1-04C22-x, LPS1-04C24-x,<br>XHP50A-0S-04-x, XHP70A-0S-04-x |
| ONAH-0804-01 | Heat Sink, 4.37"x3.25"x8.00", IP67 | XHP35A-OR-12-x                                                |

# **Heat Sink Specifications**

## XHP35 2x6 Module Heat Sink