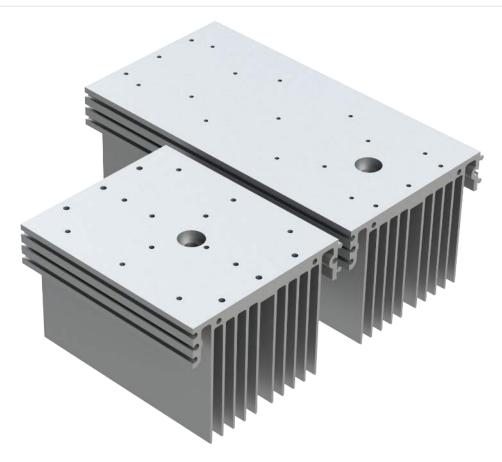

# **Cree XHP Series LED Module Heat Sinks**

Illumination Accelerated

Designed for Cree XHP LED modules, the NewEnergy Heat Sinks are configurable to fit Linear, Rectangular, or Square footprints. Easy mounting to housing or bracket is done through our unique front profile design. Integrating Multiple Modules is effortless with our simple interlocking technology.

#### **Illumination Accelerated**

- · Configurable to fit Linear, Rectangular, or Square footprints
- · Designed for easy mounting to housing or bracket
- · Easy to integrate multiple modules through our interlocking technology