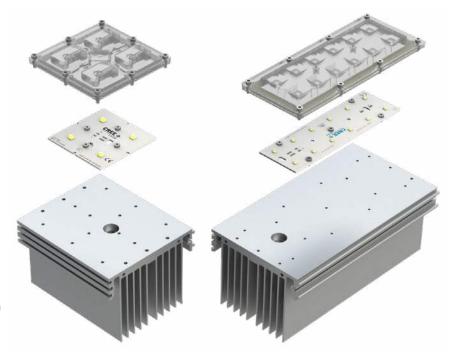

## **Integrate Further**

- · Add our Cree XHP modules, which include thermal interface material, to build a complete system
- · Modules are preconfigured for offthe-shelf optics

#### **Illumination Accelerated**

- · Configurable to fit Linear, Rectangular, or Square footprints
- · Designed for easy mounting to housing or bracket
- · Easy to integrate multiple modules through our interlocking technology