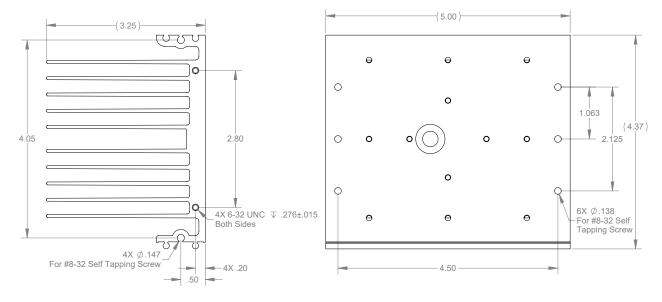

-----------------------------------------|
| ONAH-0504-01 | Heat Sink, 4.37"x3.25"x5.00", IP67 | LSS1-04C22-x, LPS1-04C24-x,<br>XHP50A-0S-04-x, XHP70A-0S-04-x |
| ONAH-0804-01 | Heat Sink, 4.37"x3.25"x8.00", IP67 | XHP35A-OR-12-x                                                |

## **Integrate Further**

- · Add our Cree XHP modules, which include thermal interface material, to build a complete system
- · Modules are preconfigured for offthe-shelf optics

#### **Illumination Accelerated**

- · Configurable to fit Linear, Rectangular, or Square footprints
- · Designed for easy mounting to housing or bracket
- · Easy to integrate multiple modules through our interlocking technology







# **Heat Sink Specifications**

## XHP35 2x6 Module Heat Sink



## XHP50 & XHP70 2x2 Module Heat Sink