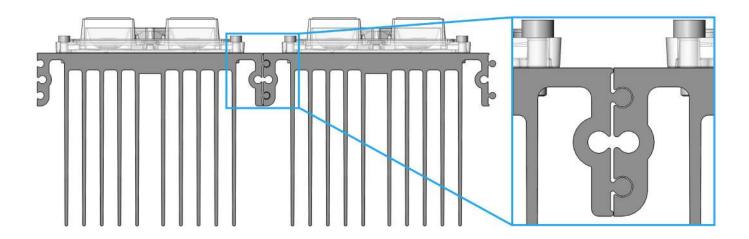

# **Cree XHP Series LED Module Heat Sinks**

Illumination Accelerated

Designed for Cree XHP LED modules, the NewEnergy Heat Sinks are configurable to fit Linear, Rectangular, or Square footprints. Easy mounting to housing or bracket is done through our unique front profile design. Integrating Multiple Modules is effortless with our simple interlocking technology.

#### **Illumination Accelerated**

- · Configurable to fit Linear, Rectangular, or Square footprints
- · Designed for easy mounting to housing or bracket
- · Easy to integrate multiple modules through our interlocking technology