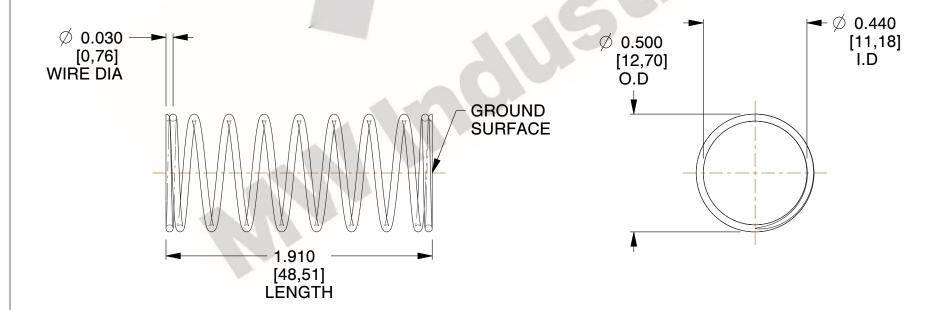

## **NOTES:**

1. Material : Music Wire 2. Finish : Glod Irridite

3. Ends: Closed and Ground

4. Total Coils: 10.000

Sugg. Max. Deflection: 0.590 (in)
 Sugg. Max. Load: 2.300 (lbs)

7. All Drawing Dimensions are in Inches [mm]