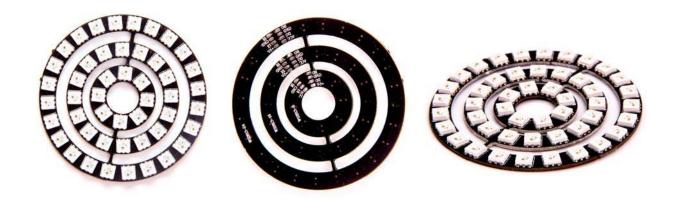

## WS2813 Digital RGB LED Ring

SKU 104990305

An upgraded version of WS2812. This is the 48 RGB Led ring in natural white. The RGB LED Ring are 5050-sized LEDs with an embedded microcontroller inside the LED.

WS2813 is an upgraded version of WS2812.

This is the 48 RGB Led ring in natural white. The RGB LED Ring are 5050-sized LEDs with an embedded microcontroller inside the LED.

Single pixel control. Dual signal transmission, one pixel damaged will not affect the other LEDs working.