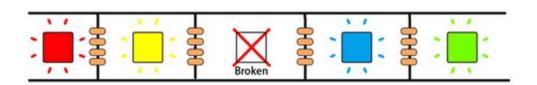

WS2813 is an upgraded version of WS2812.

This is the 48 RGB Led ring in natural white. The RGB LED Ring are 5050-sized LEDs with an embedded microcontroller inside the LED.

Single pixel control. Dual signal transmission, one pixel damaged will not affect the other LEDs working.