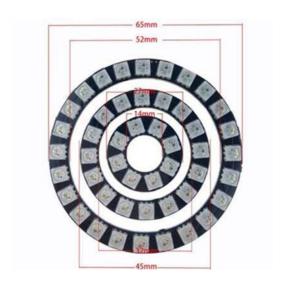

## **Specifications**

Working Voltage: DC 5VWorking Current: 0.06A/led

•Max Power: 14.4W

•Working Temperature: -40°C ~ 70°C •Storage Temperature: -50°C ~ 80°C

•IC Size:WS2813B •Pixel Color: RGB •LED Size: SMD 5050

•Service Life: 50,000H

•PCB Size: Circle 6.8mm x Thickness 1.2mm