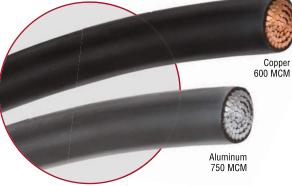

| Cat. No. | Max. Cable Cutting Capacity                                                              | Overall Length   | Weight             |
|----------|------------------------------------------------------------------------------------------|------------------|--------------------|
| 63711    | 600 MCM (300 mm²) Copper and<br>750 MCM (400 mm²) Aluminum<br>1-1/8" Communication cable | 11.5" (292.1 mm) | 2.0 lbs. (0.91 kg) |