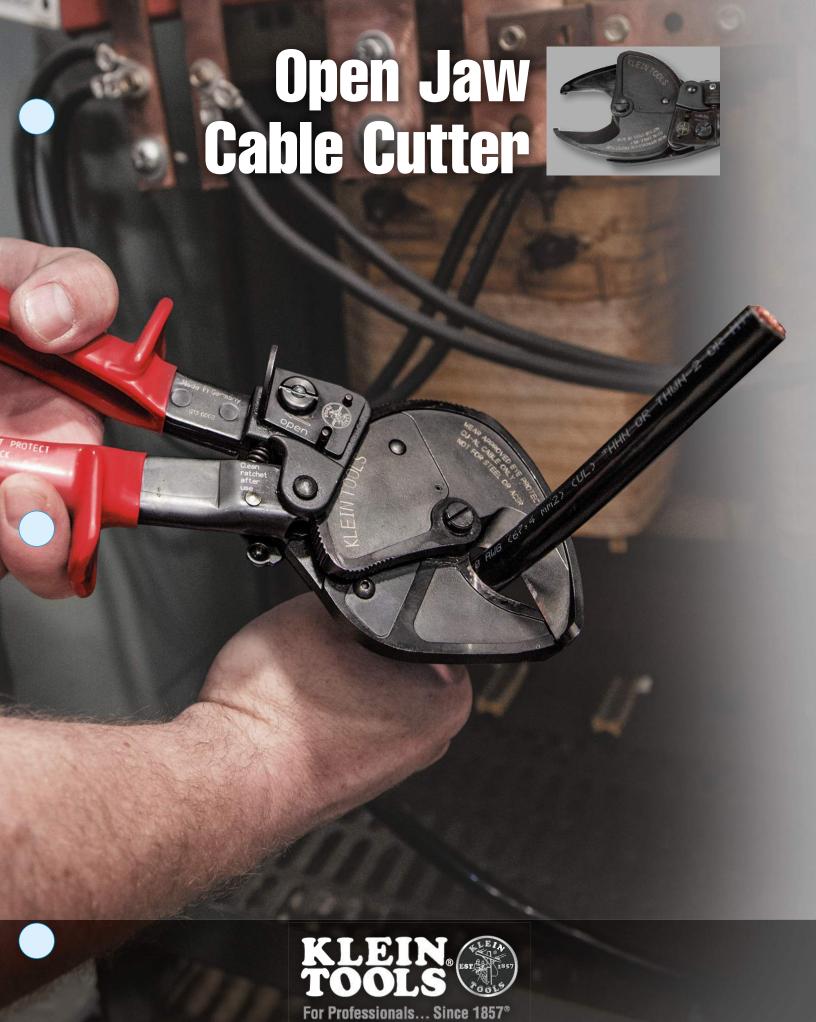

## **Open Jaw Cable Cutter**

- High-leverage ratchet mechanism for single-handed cutting of copper and aluminum without burrs or sharp edges.
- Front loading jaws for tight applications.
- Spring release lever allows for fast jaw reset in between cuts.
- Plastic covered handles with hand guards for comfort and firm grip.
- One-year warranty.