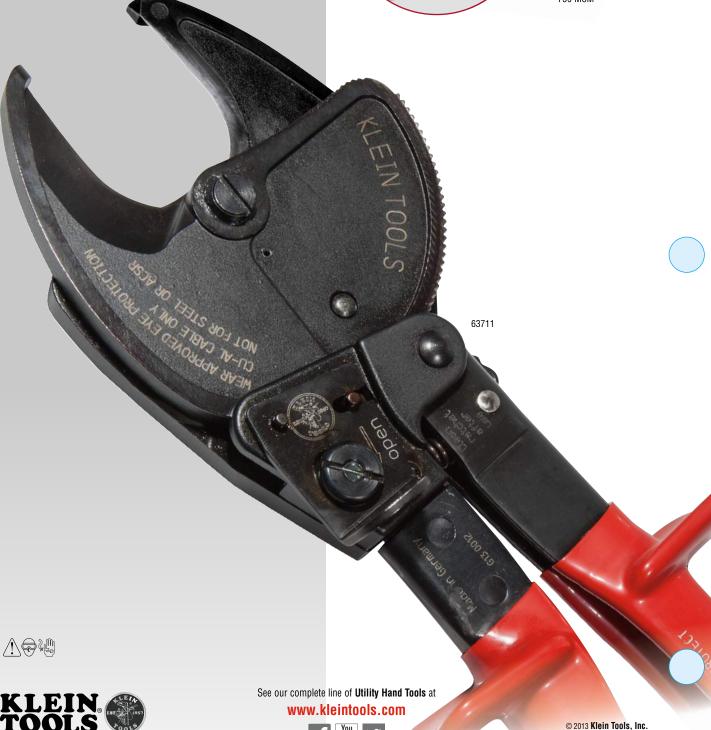

| Cat. No. | Max. Cable Cutting Capacity                                                              | Overall Length   | Weight             |
|----------|------------------------------------------------------------------------------------------|------------------|--------------------|
| 63711    | 600 MCM (300 mm²) Copper and<br>750 MCM (400 mm²) Aluminum<br>1-1/8" Communication cable | 11.5" (292.1 mm) | 2.0 lbs. (0.91 kg) |

**AWARNING:** Do NOT use to cut steel or ACSR.

For Professionals... Since 1857®

Linclonshire, IL 60069-96833

Printed in U.S.A.