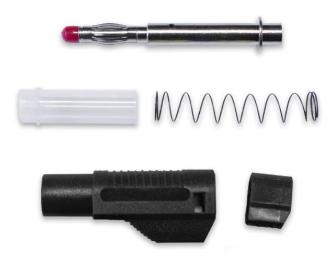

## BU-32614-@

(Stackable, Retractable Banana Plug)

- The BU-32614 has a spring-loaded retractable sheath that provides electrical protection when the cable is not mounted and slides into the housing when pressed into a non-shrouded jack. It also has a built-in banana jack that allows stacking other test leads with retractable or unshrouded 4mm banana plugs.
- Accepts 4mm banana plug and fits into 4mm banana jacks.
- Easy solder connection with wire between 18 and 14 AWG.

Material: Housing Nylon

Contact Brass, beryllium copper

Rating: Current 20 Amps

Voltage Hands-free testing up to 1000 V @ 105°C

Toll Free: 800.955.2629

Phone: 330.780.2525

Fax: 330.780.2524

- Color: The "@" in the model number represents color. Available colors:
  -0 Black, -2 Red, -4 Yellow, -5 Green, -6 Blue, -8 Gray, -9 White
- RoHS 3 compliant, exemption 6c