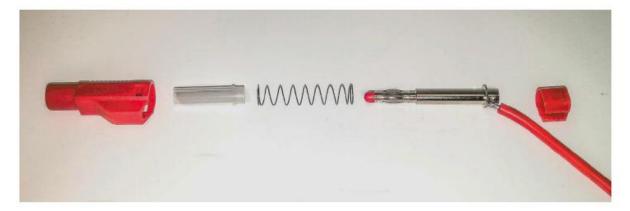

## Assembly Photo:

Note: Use very short wire strip length and solder just above the spring retainer.

Toll Free: 800.955.2629

Phone: 330.780.2525

Fax: 330.780.2524