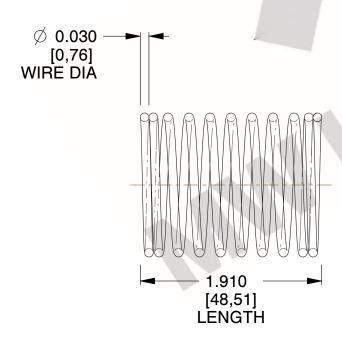

## **NOTES:**

1. Material: Stainless Steel

2. Finish: Glod Irridite

3. Ends: Closed

4. Total Coils: 10.000

Sugg. Max. Deflection: 0.530 (in)
 Sugg. Max. Load: 2.300 (lbs)

7. All Drawing Dimensions are in Inches [mm]