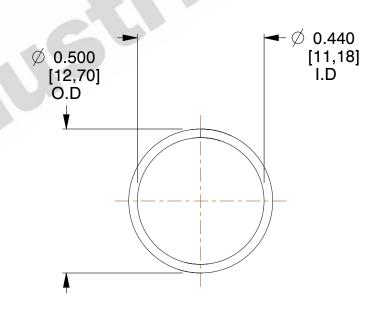

## **NOTES:**

1. Material: Stainless Steel

2. Finish: Glod Irridite

3. Ends: Closed

4. Total Coils: 10.000

Sugg. Max. Deflection: 0.530 (in)
 Sugg. Max. Load: 2.300 (lbs)

7. All Drawing Dimensions are in Inches [mm]