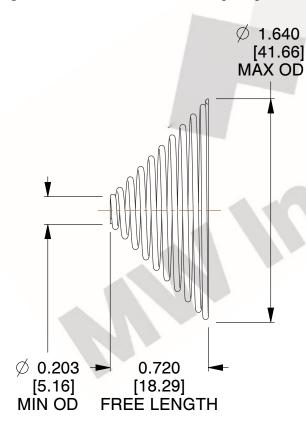

## **NOTES:**

Material : Spring Steel
Total Coils : 10.300
Solid Height : 0.450 (in)

4. Finish: ZINC

5. Ends: Closed & Ground

6. All Drawing Dimensions are in Inches [mm]

This file and any associated information and specifications are provided for reference and evaluation purposes only, and is subject to change without notice. MW Industries makes no representations, warranties or guarantees as to the appropriateness, accuracy, completeness, or suitability for any purpose, of the file, information or specifications. You are solely responsible for the use of the file, information or specifications.

SCALE

1.420

COMPONENT TAPERED SPRINGS

**TA-2204CS** 

**TAPERED SPRINGS** 

INCH [mm]

UNIT

1 of 1