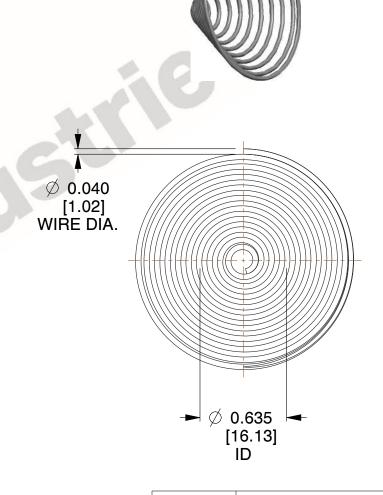

## **NOTES:**

Material : Spring Steel
Total Coils : 10.300
Solid Height : 0.450 (in)

4. Finish: ZINC

5. Ends: Closed & Ground

6. All Drawing Dimensions are in Inches [mm]

This file and any associated information and specifications are provided for reference and evaluation purposes only, and is subject to change without notice. MW Industries makes no representations, warranties or guarantees as to the appropriateness, accuracy, completeness, or suitability for any purpose, of the file, information or specifications. You are solely responsible for the use of the file, information or specifications.

SCALE

1.420

COMPONENT TAPERED SPRINGS

**TA-2204CS** 

**TAPERED SPRINGS** 

INCH [mm]

UNIT

1 of 1