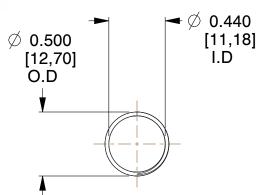

## **NOTES:**

1. Material: Stainless Steel

2. Finish: Glod Irridite

3. Ends: Closed and Ground

4. Total Coils: 10.000

Sugg. Max. Deflection: 1.800 (in)
 Sugg. Max. Load: 2.300 (lbs)

7. All Drawing Dimensions are in Inches [mm]