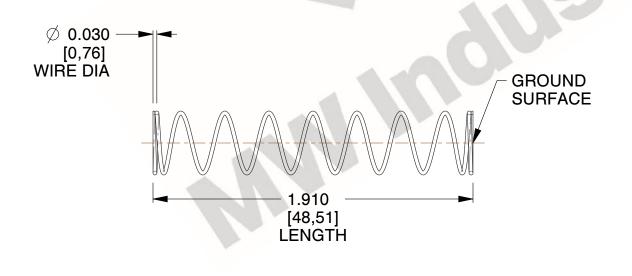

## **NOTES:**

1. Material: Stainless Steel

2. Finish: Glod Irridite

3. Ends: Closed and Ground

4. Total Coils: 10.000

Sugg. Max. Deflection: 1.800 (in)
 Sugg. Max. Load: 2.300 (lbs)

7. All Drawing Dimensions are in Inches [mm]