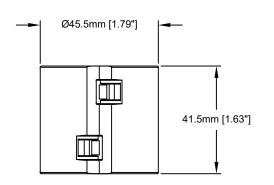

TO DISENGAGE: PLACE FLAT HEAD SCREWDRIVER HERE AND TURN COUNTER-CLOCKWISE.





≥

유





TO DISENGAGE: PLACE FLAT HEAD SCREWDRIVER HERE AND TURN COUNTER-CLOCKWISE.

| Amphenol P/N | ROCKWELL P/N  | MOLEX     | TURCK        |
|--------------|---------------|-----------|--------------|
| P29040       | 280-MTRLC-M35 | 66200A-10 | LOCK-D POWER |

| CK   |  |
|------|--|
| OWER |  |

Risk of Electrical Shock
Do Not Disconnect Under Load.
Risque de chocs electriques
Ne pas debrancher sous tension.

WARNING

|