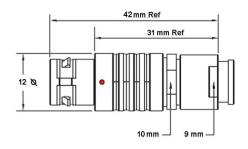

## PSG.1B.310.CLAD52Z

## PUSH-PULL PLUG, 10 PIN CONTACTS, SOLDER, 5.2 MM COLLET, STRAIN RELIEF NUT

| KEY SPECIFICATIONS   |              |
|----------------------|--------------|
| CONNECTOR SERIES     | PSG          |
| CONNECTOR SIZE       | 1B           |
| CONNECTOR GENDER     | MALE         |
| CODING               | G            |
| LOCKING STYLE        | SELF LOCKING |
| ATTACHMENT METHOD    | SOLDER       |
| IP RATING            | IP 50        |
| COLLET SIZE          | 5.2 MM       |
| STANDARD MATE SERIES | FSG          |