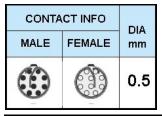

## PUSH-PULL PLUG, 10 PIN CONTACTS, SOLDER, 5.2 MM COLLET, STRAIN RELIEF NUT

| KEY SPECIFICATIONS   |              |
|----------------------|--------------|
| CONNECTOR SERIES     | PSG          |
| CONNECTOR SIZE       | 1B           |
| CONNECTOR GENDER     | MALE         |
| CODING               | G            |
| LOCKING STYLE        | SELF LOCKING |
| ATTACHMENT METHOD    | SOLDER       |
| IP RATING            | IP 50        |
| COLLET SIZE          | 5.2 MM       |
| STANDARD MATE SERIES | FSG          |