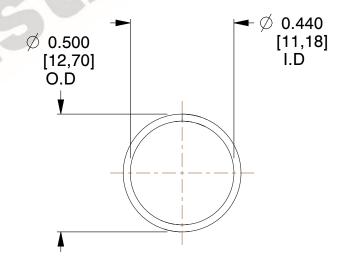

## **NOTES:**

Material : Music Wire
Finish : Glod Irridite

3. Ends: Closed

4. Total Coils: 10.000

Sugg. Max. Deflection: 0.720 (in)
Sugg. Max. Load: 2.300 (lbs)

7. All Drawing Dimensions are in Inches [mm]