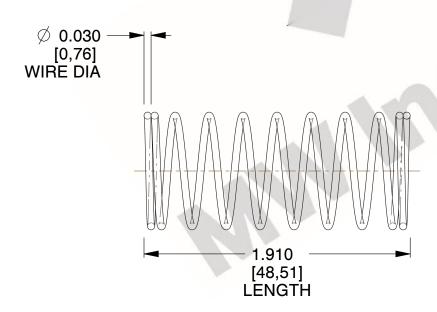

## **NOTES:**

Material : Music Wire
Finish : Glod Irridite

3. Ends: Closed

4. Total Coils: 10.000

Sugg. Max. Deflection: 0.720 (in)
Sugg. Max. Load: 2.300 (lbs)

7. All Drawing Dimensions are in Inches [mm]