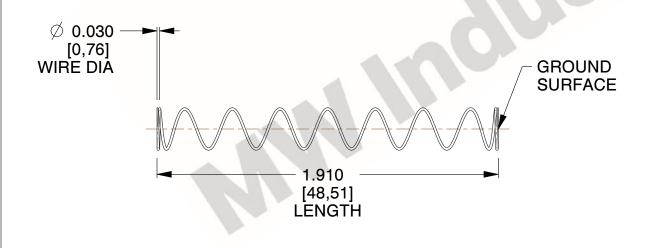

## **NOTES:**

1. Material : Oil Tempered

2. Finish: Glod Irridite

3. Ends: Closed and Ground

4. Total Coils: 10.000

Sugg. Max. Deflection: 1.400 (in)
 Sugg. Max. Load: 2.300 (lbs)

7. All Drawing Dimensions are in Inches [mm]