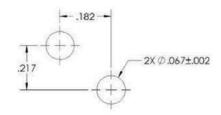

Recommended Mounting Hole Pattern

| PART        | DIM  |
|-------------|------|
| NO.         | "A"  |
|             |      |
| 7511A87-500 | .500 |
| 7511A87-450 | .450 |
| 7511707-450 | .430 |
| 7511A87-400 | .400 |
|             |      |
| 7511A87-350 | .350 |
|             |      |
| 7511A87-300 | .300 |
| 7511A87-250 | .250 |
| /311/0/-230 | .230 |