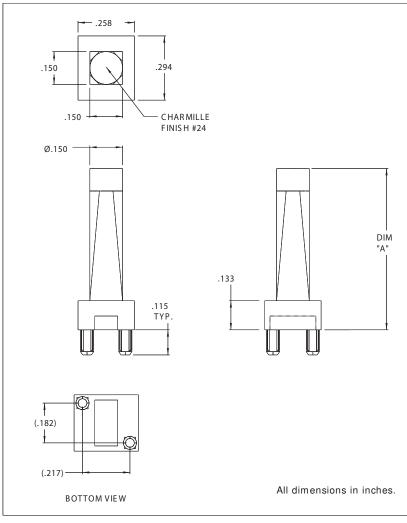

## 7511A87 Series BrightPipes™ Optical Lightpipes

| ( | ~ | 2 |  |
|---|---|---|--|
|   |   | C |  |
|   |   |   |  |

- Precision engineered with ray tracing for bright, optically precise even indication and attractive appearance.
- ESD protection from circuitry for exceptional reliability.
- Designed for use with 7016X Series Bright Chip LEDs.
- High contrast and wide viewing angle for greater visibility.
- · Large lens provides high visibility.
- All dimensions in inches.
- Material: Polycarbonate UL94 V-0

Recommended Mounting Hole Pattern

| PART        | DIM  |
|-------------|------|
| NO.         | "A"  |
|             |      |
| 7511A87-500 | .500 |
| 7511A87-450 | .450 |
| 7511707-450 | .430 |
| 7511A87-400 | .400 |
|             |      |
| 7511A87-350 | .350 |
|             |      |
| 7511A87-300 | .300 |
| 7511A87-250 | .250 |
| /311/0/-230 | .230 |