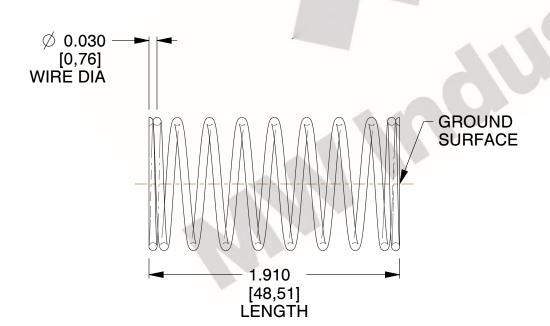

## **NOTES:**

1. Material : Stainless Steel

2. Finish: Glod Irridite

3. Ends: Closed and Ground

4. Total Coils: 10.000

Sugg. Max. Deflection: 0.240 (in)
Sugg. Max. Load: 2.300 (lbs)

7. All Drawing Dimensions are in Inches [mm]