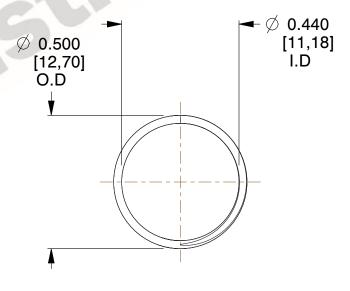

## **NOTES:**

1. Material : Stainless Steel

2. Finish: Glod Irridite

3. Ends: Closed and Ground

4. Total Coils: 10.000

Sugg. Max. Deflection: 0.240 (in)
Sugg. Max. Load: 2.300 (lbs)

7. All Drawing Dimensions are in Inches [mm]