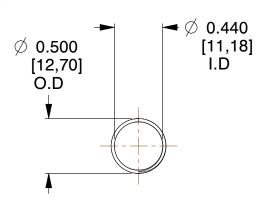

## **NOTES:**

1. Material : Music Wire 2. Finish : Glod Irridite

3. Ends: Closed and Ground

4. Total Coils: 10.000

Sugg. Max. Deflection: 1.900 (in)
 Sugg. Max. Load: 2.300 (lbs)

7. All Drawing Dimensions are in Inches [mm]