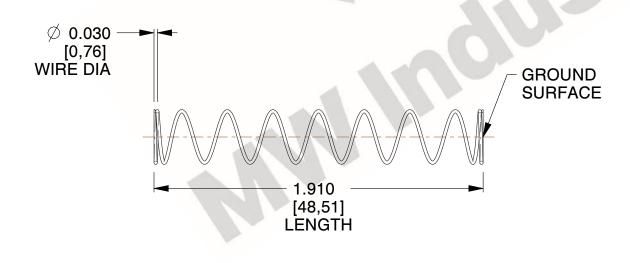

## **NOTES:**

1. Material : Music Wire 2. Finish : Glod Irridite

3. Ends: Closed and Ground

4. Total Coils: 10.000

Sugg. Max. Deflection: 1.900 (in)
 Sugg. Max. Load: 2.300 (lbs)

7. All Drawing Dimensions are in Inches [mm]