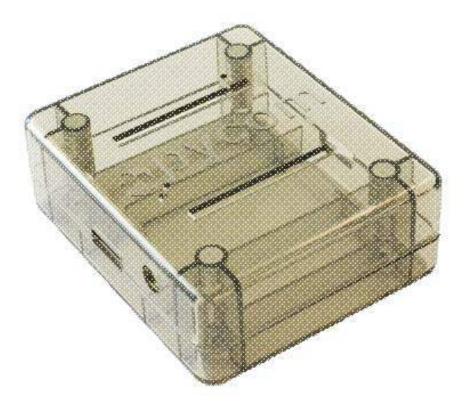

### Description

Pycase Grey is a small semi-transparent case developed specifically for a Pycom development board and expansion board combo. Holds Development Board, Expansion Board, Antenna and there's even room for a small battery. The Pycase is compatible with LoPy, WiPy, FiPy, SiPy or GPy with an expansion board and attached antenna.

#### Weight

50g

Note: that the Expansion board featured in the photos are NOT included with the Pycase sale and must be purchased separately. Featured for illustration purposes only. Colour may vary slightly.