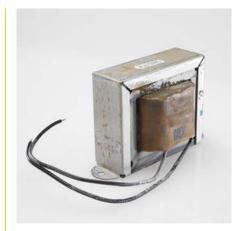

## **Description:**

Smoothing chokes are power supply filter chokes having a core with an air gap which prevents saturation at maximum current. Hipot to 1500 VRMS between winding and core for safety.

| Electrical Specifications (@25C): |               |            |  |  |
|-----------------------------------|---------------|------------|--|--|
| Current                           | Inductance ++ | Resistance |  |  |
|                                   | Henries       | Ohms       |  |  |

Weight: 0.40 lbs.