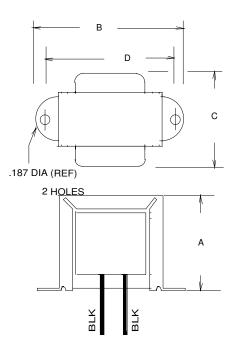

| DC M/A | Henries | Ohms |
|--------|---------|------|
| 10.0   | 1.50    | 70.0 |
|        |         |      |

†† = Inductance tolerance -20%, + 50 %

| Dimensi | ons:  | Unit: In inches |       |  |
|---------|-------|-----------------|-------|--|
| Α       | В     | С               | D     |  |
| 1.250   | 2.125 | 1.125           | 1.750 |  |

Weight: 0.40 lbs.