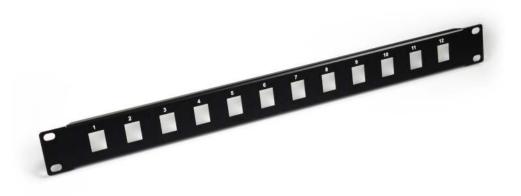

# Part no. PPBL-19-12

19" Blank Patch Panel, 12 Ports

### DESCRIPTION

- 19" Modular Patch Panel, 12 ports, with inner module fastening
- Standard size for mounting in 19" racks and cabinets

## **CONSTRUCTION CHARACTERISTICS**

- Modern design and simplicity of mounting
- Numeral marking of ports on the front side of the panel
- The panels are compatible with all Hyperline keystone jacks

Toll Free: +1-866-634-9737