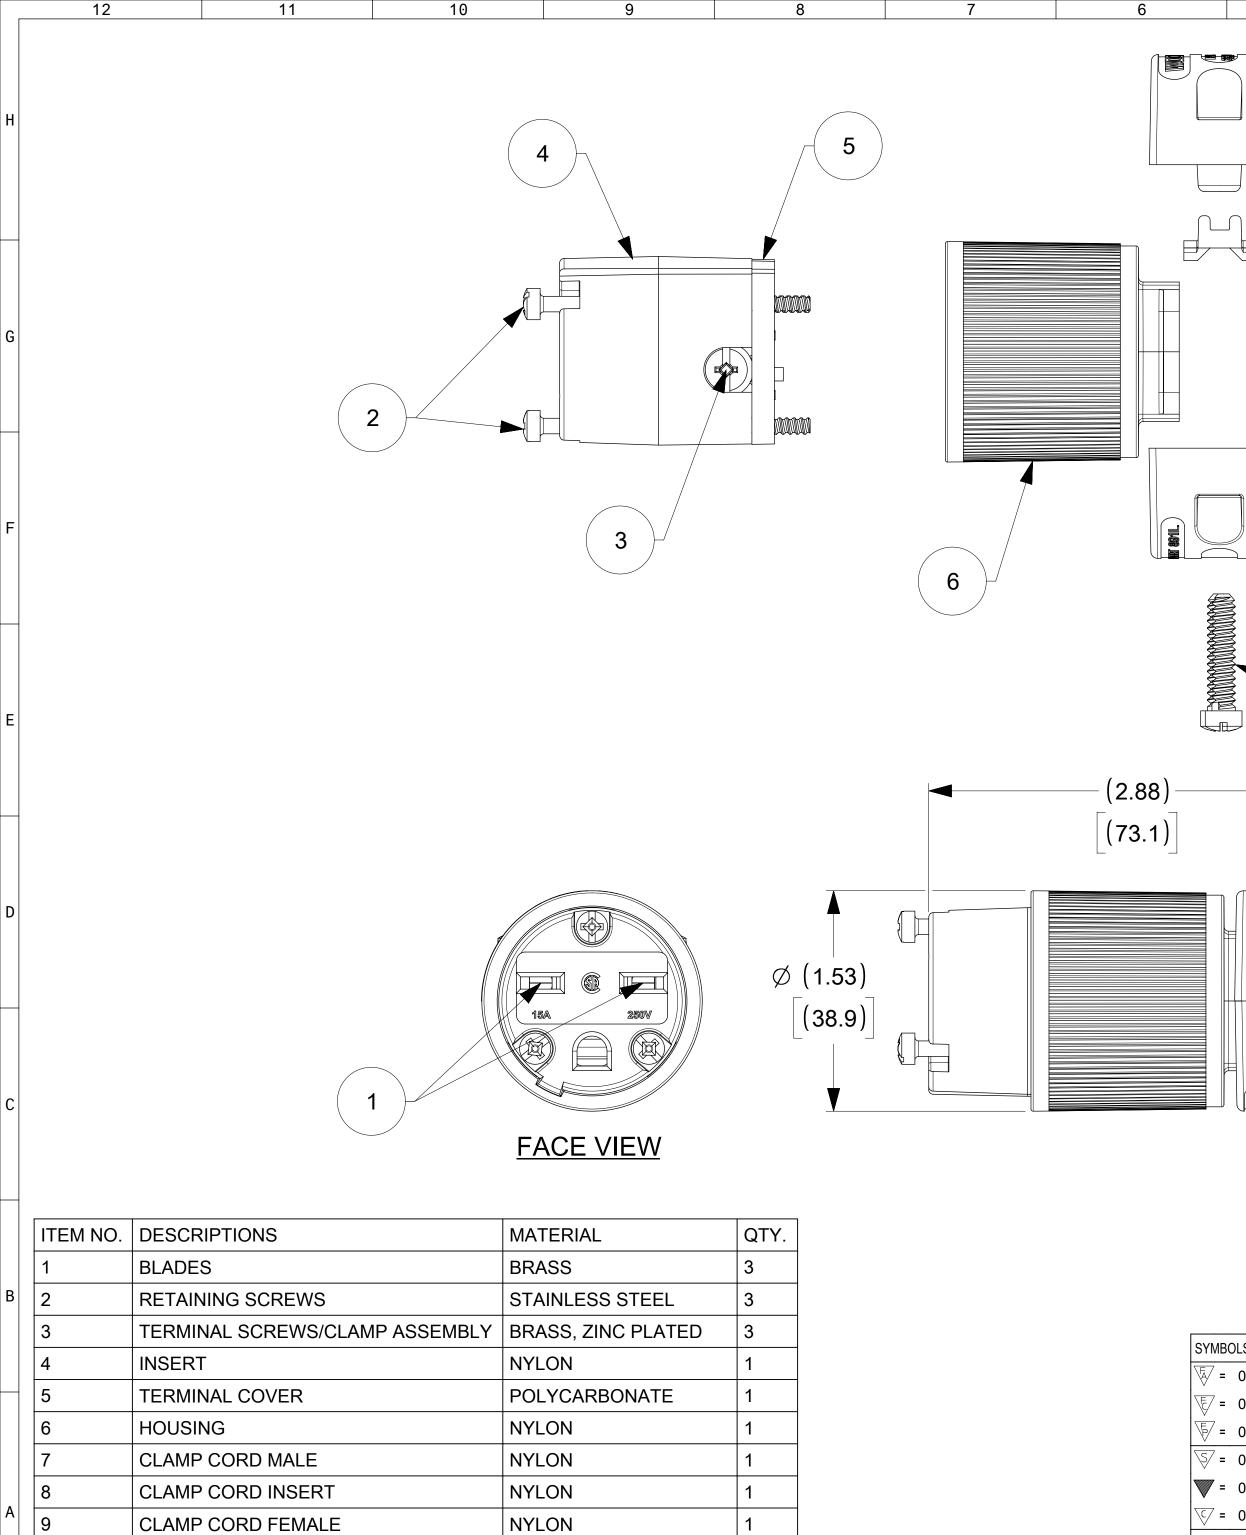

STEEL, ZINC PLATED

9

2

8

 
 DOCUMENT STATUS
 P1
 RELEASE DATE
 2020/02/05
 18:17:30

 FORMAT: Englegemater/tb-prof C REVENDIN D DATE 2010/118
 12
 11
 10

RETAINING SCREWS

10

6

7

|                                                                                                                                                                                                                                                                                                                                                                                                                                                                                                                                                                                                                                                                                                                                                                                                                                                                                                                                                                                                                                                                                                                                                                                                                                                                                                                                                                                                                                                                                                                                                                                                                                                                                                                                                                                                                                                                                                                                                                                                                                                                                                                  | -                             | 130144-0             | 067                                | 5669                      |                     | BLACK     |
|------------------------------------------------------------------------------------------------------------------------------------------------------------------------------------------------------------------------------------------------------------------------------------------------------------------------------------------------------------------------------------------------------------------------------------------------------------------------------------------------------------------------------------------------------------------------------------------------------------------------------------------------------------------------------------------------------------------------------------------------------------------------------------------------------------------------------------------------------------------------------------------------------------------------------------------------------------------------------------------------------------------------------------------------------------------------------------------------------------------------------------------------------------------------------------------------------------------------------------------------------------------------------------------------------------------------------------------------------------------------------------------------------------------------------------------------------------------------------------------------------------------------------------------------------------------------------------------------------------------------------------------------------------------------------------------------------------------------------------------------------------------------------------------------------------------------------------------------------------------------------------------------------------------------------------------------------------------------------------------------------------------------------------------------------------------------------------------------------------------|-------------------------------|----------------------|------------------------------------|---------------------------|---------------------|-----------|
|                                                                                                                                                                                                                                                                                                                                                                                                                                                                                                                                                                                                                                                                                                                                                                                                                                                                                                                                                                                                                                                                                                                                                                                                                                                                                                                                                                                                                                                                                                                                                                                                                                                                                                                                                                                                                                                                                                                                                                                                                                                                                                                  | 7                             |                      |                                    |                           |                     | G         |
|                                                                                                                                                                                                                                                                                                                                                                                                                                                                                                                                                                                                                                                                                                                                                                                                                                                                                                                                                                                                                                                                                                                                                                                                                                                                                                                                                                                                                                                                                                                                                                                                                                                                                                                                                                                                                                                                                                                                                                                                                                                                                                                  | 9                             |                      |                                    |                           |                     | F         |
|                                                                                                                                                                                                                                                                                                                                                                                                                                                                                                                                                                                                                                                                                                                                                                                                                                                                                                                                                                                                                                                                                                                                                                                                                                                                                                                                                                                                                                                                                                                                                                                                                                                                                                                                                                                                                                                                                                                                                                                                                                                                                                                  | 10                            |                      |                                    |                           |                     | E         |
|                                                                                                                                                                                                                                                                                                                                                                                                                                                                                                                                                                                                                                                                                                                                                                                                                                                                                                                                                                                                                                                                                                                                                                                                                                                                                                                                                                                                                                                                                                                                                                                                                                                                                                                                                                                                                                                                                                                                                                                                                                                                                                                  |                               | WIRING               | <u>G TERM</u>                      | INATION                   |                     |           |
|                                                                                                                                                                                                                                                                                                                                                                                                                                                                                                                                                                                                                                                                                                                                                                                                                                                                                                                                                                                                                                                                                                                                                                                                                                                                                                                                                                                                                                                                                                                                                                                                                                                                                                                                                                                                                                                                                                                                                                                                                                                                                                                  |                               |                      | 6450                               |                           | BRASS CO            |           |
|                                                                                                                                                                                                                                                                                                                                                                                                                                                                                                                                                                                                                                                                                                                                                                                                                                                                                                                                                                                                                                                                                                                                                                                                                                                                                                                                                                                                                                                                                                                                                                                                                                                                                                                                                                                                                                                                                                                                                                                                                                                                                                                  |                               | I COLOR -<br>N WIRE) |                                    |                           |                     | C         |
|                                                                                                                                                                                                                                                                                                                                                                                                                                                                                                                                                                                                                                                                                                                                                                                                                                                                                                                                                                                                                                                                                                                                                                                                                                                                                                                                                                                                                                                                                                                                                                                                                                                                                                                                                                                                                                                                                                                                                                                                                                                                                                                  |                               |                      |                                    |                           |                     |           |
|                                                                                                                                                                                                                                                                                                                                                                                                                                                                                                                                                                                                                                                                                                                                                                                                                                                                                                                                                                                                                                                                                                                                                                                                                                                                                                                                                                                                                                                                                                                                                                                                                                                                                                                                                                                                                                                                                                                                                                                                                                                                                                                  | INS INFORMATION THAT IS PROPR | IETARY TO MOLEX EI   | LECTRONIC TECH                     | NOLOGIES, LLC AND SHO     | ULD NOT BE USED WIT | B         |
| DIMENSION UNITS SI                                                                                                                                                                                                                                                                                                                                                                                                                                                                                                                                                                                                                                                                                                                                                                                                                                                                                                                                                                                                                                                                                                                                                                                                                                                                                                                                                                                                                                                                                                                                                                                                                                                                                                                                                                                                                                                                                                                                                                                                                                                                                               | CALE CURRENT REV D            |                      |                                    |                           | nole                |           |
| $\overrightarrow{b}$ = 0GENERAL TOLERANCES<br>(UNLESS SPECIFIED)EC NO: 621092 $\overrightarrow{b}$ = 0 $\overrightarrow{MM}$ INCHEC NO: 621092 $\overrightarrow{b}$ = 0 $4$ PLACES $\pm$ $\pm$ DRWN: VBASUTHKARP<br>CHK'D: DNGUYEN622019/02/07 $\overrightarrow{b}$ = 0 $2019/02/07$ CHK'D: DNGUYEN62SAFEWAY CONNECTOR 2P3W 6                                                                                                                                                                                                                                                                                                                                                                                                                                                                                                                                                                                                                                                                                                                                                                                                                                                                                                                                                                                                                                                                                                                                                                                                                                                                                                                                                                                                                                                                                                                                                                                                                                                                                                                                                                                    |                               |                      |                                    |                           |                     | 2P3W 6-15 |
| $\frac{2 \text{ PLACES } \pm}{\sqrt{2}} = 0 \text{ 1 PLACE } \pm$                                                                                                                                                                                                                                                                                                                                                                                                                                                                                                                                                                                                                                                                                                                                                                                                                                                                                                                                                                                                                                                                                                                                                                                                                                                                                                                                                                                                                                                                                                                                                                                                                                                                                                                                                                                                                                                                                                                                                                                                                                                | ± INITIAL REVIS               |                      |                                    |                           | DRAWING             |           |
| Image: marked system     0 PLACES ±       Image: marked system     ANGULAR TOL       Image: marked system     DRAFT WHERE APPLI                                                                                                                                                                                                                                                                                                                                                                                                                                                                                                                                                                                                                                                                                                                                                                                                                                                                                                                                                                                                                                                                                                                                                                                                                                                                                                                                                                                                                                                                                                                                                                                                                                                                                                                                                                                                                                                                                                                                                                                  |                               | ELAND                | 2019/02/07<br>2020/02/05<br>SERIES | 130144<br>MATERIAL NUMBER | 40067<br>CUSTOMER   | PSD 000 A |
| Image: Second se |                               | C-SIZE               | 130144<br>3                        | SEE TABLE                 | GENERAL MA          |           |