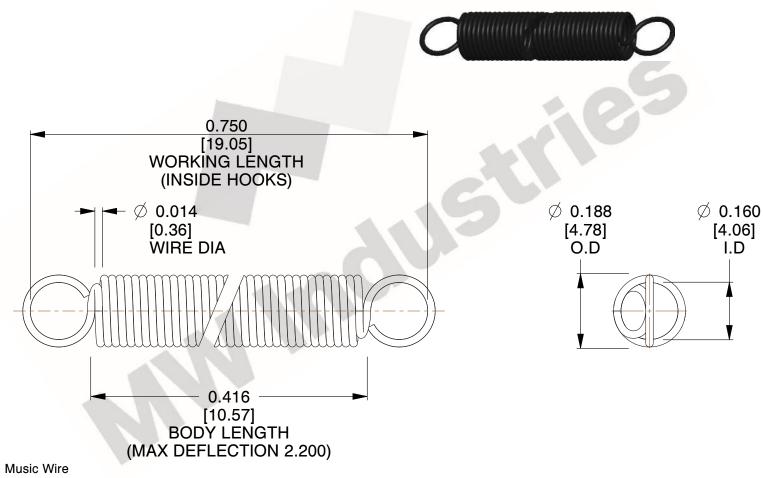

NOTES:

1. Material: Music Wire

2. Finish:

3. Sugg Max. Load: 0.550 (lbs) 4. Sugg Max. Deflection: 2.200 (in)

5. All Drawing Dimensions are in Inches [mm]

6. Coil Coun

www.mwcomponents.com

800.237.5225

3.000

SCALE

COMPONENT **SPRINGS** UNIT **ZZ3-11** INCH [mm] SHEET **EXTENSION SPRINGS** 1 of 1