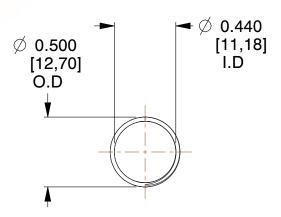

## **NOTES:**

1. Material: Stainless Steel

2. Finish: Glod Irridite

3. Ends: Closed and Ground

4. Total Coils: 10.000

5. Sugg. Max. Deflection: 1.100 (in) 6. Sugg. Max. Load: 2.300 (lbs)

7. All Drawing Dimensions are in Inches [mm]