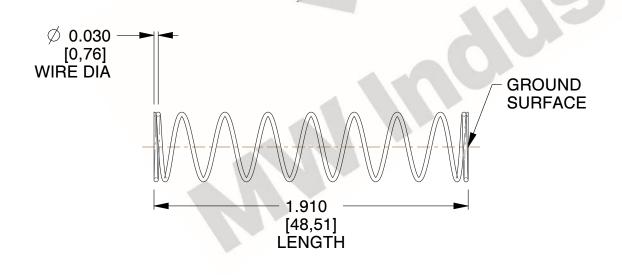

## **NOTES:**

1. Material: Stainless Steel

2. Finish: Glod Irridite

3. Ends: Closed and Ground

4. Total Coils: 10.000

5. Sugg. Max. Deflection: 1.100 (in) 6. Sugg. Max. Load: 2.300 (lbs)

7. All Drawing Dimensions are in Inches [mm]