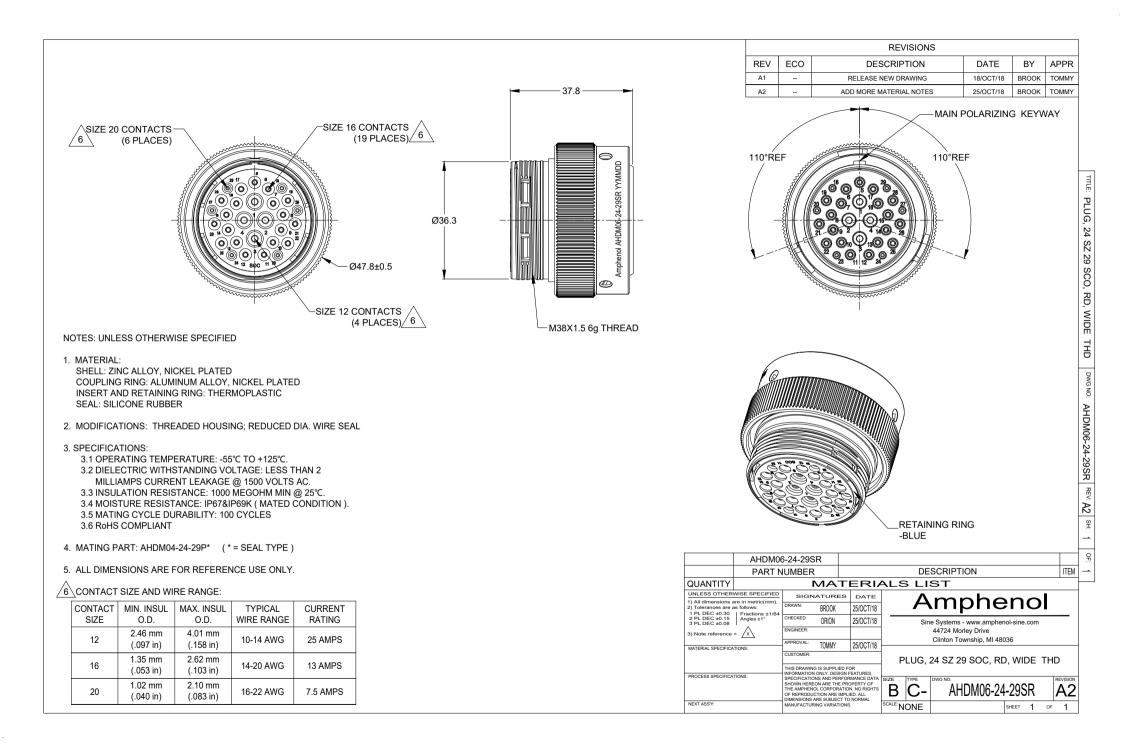

## **ATM Series™** - Contact Size 20 Options

| Machined Contacts, Sockets & Pins |                                        |      |       |          |  |  |
|-----------------------------------|----------------------------------------|------|-------|----------|--|--|
| Part Number                       | Description                            | Size | AWG   | Туре     |  |  |
| AT60-010-2031                     | Male Contact - Pin, Gold-plated        | 20   | 16-18 | Machined |  |  |
| AT62-005-20141                    | Female Contact - Socket, Gold-plated   | 20   | 16-18 | Machined |  |  |
| AT60-010-20141                    | Male Contact - Pin, Nickel-plated      | 20   | 16-18 | Machined |  |  |
| AT62-005-2031                     | Female Contact - Socket, Nickel-plated | 20   |