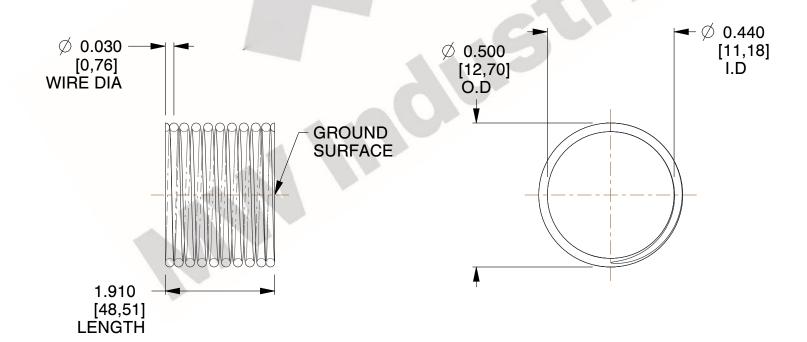

## **NOTES:**

1. Material: Music Wire 2. Finish: Glod Irridite

3. Ends: Closed and Ground

4. Total Coils: 10.000

5. Sugg. Max. Deflection: 0.110 (in)

6. Sugg. Max. Load : 2.300 (lbs)

7. All Drawing Dimensions are in Inches [mm]