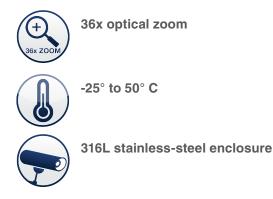

#### **Outstanding performance in low-light conditions**

The APTZ-3045-04 is a high quality, high-resolution color video camera with outstanding low-light performance. It has a 36x motordriven optical zoom. This PTZ camera is a high-performance, low-light camera that automatically switches to black and white and removes an IR cut filter to increase sensitivity in low light conditions.

The camera is housed in a stainlesssteel enclosure certified for Class I Division 1, groups B, C, and D. IP connection requires a separate encoder.

- Rugged outdoor 36x PTZ camera
- 316L stainless steel
- Designed for environments classified as hazardous
- Certified Class I Division 1

### ▶ specifications

| Imager                | 1/4" Sony ExView CCD                                                                         |
|-----------------------|----------------------------------------------------------------------------------------------|
| Shutter               | 1 to 1/10,000 seconds                                                                        |
| Minimum Illumination  | 0.7 Lux (Color); 0.01 Lux (B/W)                                                              |
| Exposure              | Auto                                                                                         |
| White Balance         | Auto                                                                                         |
| Iris                  | Auto                                                                                         |
| Focus                 | Auto and manual                                                                              |
| View Angle            | 1.7° - 57.8°                                                                                 |
| Focal Length          | 3.4 - 122.4 mm                                                                               |
| F-number              | 1.6 to 4.5                                                                                   |
| Zoom Ratio            | 36x Optical                                                                                  |
| Pan Angle             | 360°                                                                                         |
| Pan Speed             | 45° per second                                                                               |
| Tilt Angle            | -90° to 90° (180° view range)                                                                |
| Tilt Speed            | 45° per second                                                                               |
| Video Output          | 1.0Vp-p; 75Ω on BNC                                                                          |
| Protocol              | Pelco-D                                                                                      |
| Resolution            | 530 TVL                                                                                      |
| Frame Rate            | 50 Hz                                                                                        |
| Weight                | 48.5 lbs.                                                                                    |
| Voltage Required      | 90 - 240 VAC, 50/60 Hz                                                                       |
| Current               | ≤ 500mA                                                                                      |
| Operating Temperature | -25° to 50° C                                                                                |
| Dimensions            | 15.73" H x 13.97" W x 10.31" D                                                               |
| Mount                 | Pedestal                                                                                     |
| Protection Class      | NEMA TYPE 4                                                                                  |
| Rating                | Class I Division 1 Groups B, C,<br>& D T6 Tamb +50°C (+122°F)<br>Class I Zone 1 Group IIB H2 |
|                       |                                                                                              |