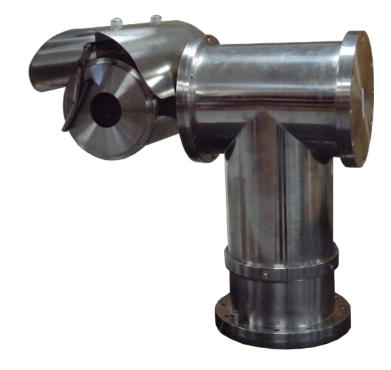

# Explosion-proof Pan/Tilt/Zoom Camera APTZ-3045-04

#### **Outstanding performance in low-light conditions**

The APTZ-3045-04 is a high quality, high-resolution color video camera with outstanding low-light performance. It has a 36x motordriven optical zoom. This PTZ camera is a high-performance, low-light camera that automatically switches to black and white and removes an IR cut filter to increase sensitivity in low light conditions.

The camera is housed in a stainlesssteel enclosure certified for Class I Division 1, groups B, C, and D. IP connection requires a separate encoder.

- Rugged outdoor 36x PTZ camera
- 316L stainless steel
- Designed for environments classified as hazardous
- Certified Class I Division 1