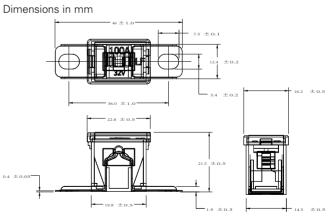

|
| 350         | 0.2s / 7 s                 |
| 600         | 0.040 s / 1 s              |

# Ratings

| Part Number | Current<br>Rating (A) | Body<br>Color |
|-------------|-----------------------|---------------|
| 0283020     | 20                    | LIGHT BLUE    |
| 0283030     | 30                    | PINK          |
| 0283040     | 40                    | GREEN         |
| 0283050     | 50                    | RED           |
| 0283060     | 60                    | YELLOW        |
| 0283070     | 70                    | BROWN         |
| 0283080     | 80                    | BLACK         |
| 0283100     | 100                   | BLUE          |
| 0283120     | 120                   | WHITE         |
| 0283140     | 140                   | REDDISH BROWN |

## **Dimensions**