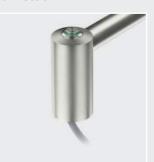

**Type A:** With curved handle ledge and one shank.

**Type B:** With straight handle ledge and 2 shanks.

**Function elements:** One push button, as a changeover contact.

**Connection:** 5 m connection cable leading out of the screw-on surface of the handle shank.

**Protection class:** IP 65.