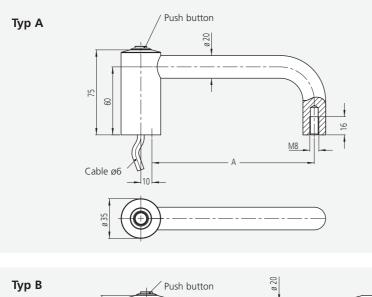

**Type A:** With curved handle ledge and one shank.

**Type B:** With straight handle ledge and 2 shanks.

**Function elements:** One push button, as a changeover contact.

**Connection:** 5 m connection cable leading out of the screw-on surface of the handle shank.

## Note:

Other handle lengths and push button assignments possible. Opposite handle without electrical function by request.

Тур А

 Typ A
 Typ B

 Ledge curved
 Ledge straight

 A\*
 Order no.

 150
 FG15-A01.150.36

 180

 \* Other handle lengths on request

Тур В

Connection