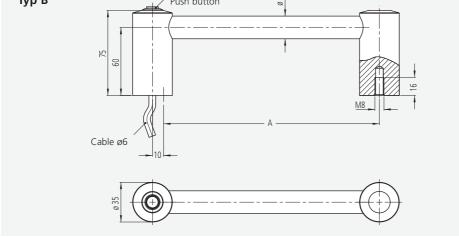

**Type A:** With curved handle ledge and one shank.

**Type B:** With straight handle ledge and 2 shanks.

**Function elements:** One push button, as a changeover contact.

**Connection:** 5 m connection cable leading out of the screw-on surface of the handle shank.

## Note:

Other handle lengths and push button assignments possible. Opposite handle without electrical function by request.

Тур А

 Typ A
 Typ B

 Ledge curved
 Ledge straight

 A\*
 Order no.

 150
 FG15-A01.150.36

 180

 \* Other handle lengths on request

Тур В

Connection