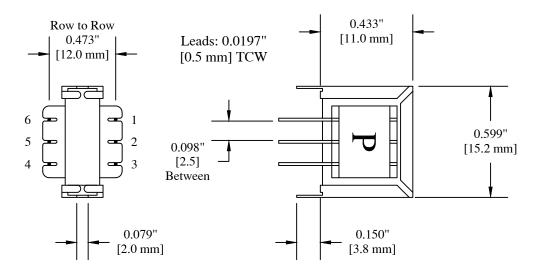

- METRIC SIZE, LOW COST AUDIO TRANSFORMER. IMPORTED FROM OFFSHORE DESIGNED FOR DRY
- (NO DC) CIRCUITS.
- UNITS TESTED, INSPECTED AND APPROVED BY PREM'S QUALITY ASSURANCE DEPARTMENT.

All dimensions are reference unless otherwise specified. Primary side of coil is designated by the letter P

CUSTOM ENGINEERING MAGNETIC COMPONENTS Johnsburg, Illinois 3521 N. Chapel Hill Rd. / McHenry, Illinois 60051

SCALE: None

DATE: 02-26-16

APPROVED BY:

Tj Klotz

DRAWN BY Tjk

REVISED

Mechanical / Electrical Drawing for Part SPT-201 through -204 & SPT-130

( Economy Audio Transformer - 75mW Max.)

DRAWING NUMBER SPT-201 (Size 1)