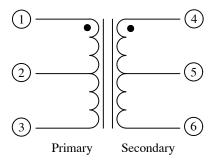

- METRIC SIZE, LOW COST AUDIO TRANSFORMER. IMPORTED FROM OFFSHORE DESIGNED FOR DRY
- (NO DC) CIRCUITS.
- UNITS TESTED, INSPECTED AND APPROVED BY PREM'S QUALITY ASSURANCE DEPARTMENT.

All dimensions are reference unless otherwise specified. Primary side of coil is designated by the letter P

Dielectric Strength: 1000Vrms P-S-C

Impedance +/- 10% @ 1KHZ

DC Resistance +/-20%

Power: 0.075 Watts Max.

| Part #  | Description | Impedance Ω |          | DC Resistance Ω |     |
|---------|-------------|-------------|----------|-----------------|-----|
| Part #  | Description | Pri         | Sec      | Pri             | Sec |
| SPT-201 | Output      | 500 C.T.    | 8 C.T.   | 35              | 0.8 |
| SPT-130 | Coupling    | 600 C.T.    | 600 C.T. | 45              | 40  |
| SPT-202 | Output      | 1K C.T.     | 8 C.T.   | 60              | 0.8 |
| SPT-203 | Coupling    | 10K C.T.    | 600 C.T. | 450             | 100 |
| SPT-204 | Driver      | 10K C.T.    | 2K C.T.  | 550             | 200 |
|         |             |             |          |                 |     |
|         |             |             |          |                 |     |
|         |             |             |          |                 |     |
|         |             |             |          |                 |     |