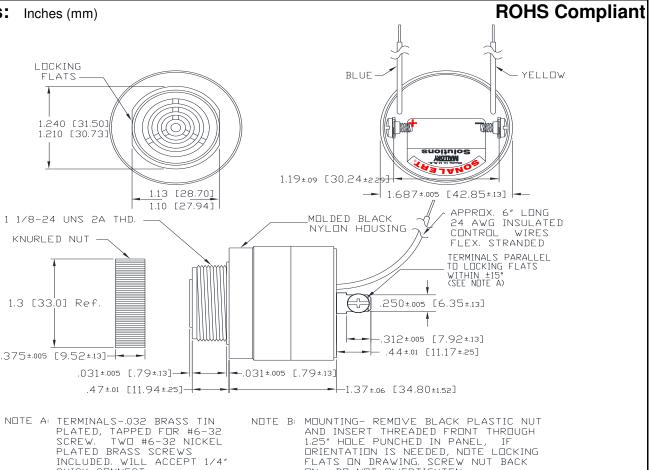

|
| Weight (Typical):     | 2.1 oz (60g)                                                                               |                      |                      |                     |
| NEMA 3R,4X, & 12:     | Approved with use of ACC03.                                                                |                      |                      |                     |
| cUL Recognition:      | cUL Recognized                                                                             |                      |                      |                     |
| Options:              | Please contact factory.                                                                    |                      |                      |                     |

**Dimensions:** Inches (mm)



ON. DO NOT OVERTIGHTEN.

QUICK CONNECT