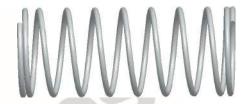

## **NOTES:**

1. Material: Stainless Steel

2. Finish: Glod Irridite

3. Ends: Closed

4. Total Coils: 10.000

5. Sugg. Max. Deflection: 0.710 (in) 6. Sugg. Max. Load : 2.300 (lbs)

7. All Drawing Dimensions are in Inches [mm]