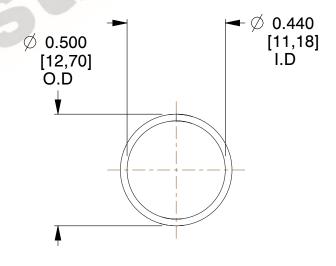

## **NOTES:**

1. Material: Stainless Steel

2. Finish: Glod Irridite

3. Ends: Closed

4. Total Coils: 10.000

5. Sugg. Max. Deflection: 0.710 (in) 6. Sugg. Max. Load : 2.300 (lbs)

7. All Drawing Dimensions are in Inches [mm]