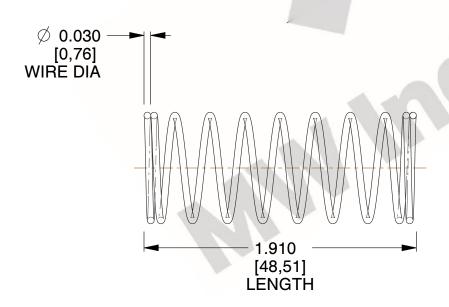

## **NOTES:**

1. Material: Stainless Steel

2. Finish: Glod Irridite

3. Ends: Closed

4. Total Coils: 10.000

5. Sugg. Max. Deflection: 0.710 (in) 6. Sugg. Max. Load : 2.300 (lbs)

7. All Drawing Dimensions are in Inches [mm]