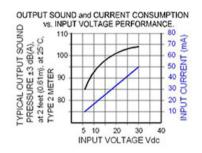

## Specifications

| Mounting                          | Panel Mount                                                                                                                                                                                                                                                                            |
|-----------------------------------|----------------------------------------------------------------------------------------------------------------------------------------------------------------------------------------------------------------------------------------------------------------------------------------|
| Operating Mode                    | Extra Loud Slow Beep Tone                                                                                                                                                                                                                                                              |
| <b>Operating Voltage</b>          | 6-30 Vdc                                                                                                                                                                                                                                                                               |
| <b>Operating Frequency</b>        | 2900±250 Hz                                                                                                                                                                                                                                                                            |
| Typical Operating Current         | 10 mA at 6 Vdc<br>50 mA at 30 Vdc                                                                                                                                                                                                                                                      |
| Typical Sound Pressure            | 85 ±5 dB(A) at 6 Vdc at 24 inches (61 cm), at 25°C<br>103 ±5 dB(A) at 30 Vdc at 24 inches (61 cm), at 25°C                                                                                                                                                                             |
| Termination                       | Quick Connect Blades                                                                                                                                                                                                                                                                   |
| Termination Strength              | Pull test with a maximum of 22 pounds (10 kg) load                                                                                                                                                                                                                                     |
| <b>Operating Temperature</b>      | -20_C to +65_C                                                                                                                                                                                                                                                                         |
| Storage Temperature               | -40_C to +85_C                                                                                                                                                                                                                                                                         |
| Surge Voltage                     | 20% over maximum rated voltage for less than 5 minutes                                                                                                                                                                                                                                 |
| <b>Reverse Voltage Protection</b> | To the maximum operating voltage                                                                                                                                                                                                                                                       |
| Construction Materials            | Case- Plastic _NORYL_ N-190, Flame Retardant UL 94-VO, Black<br>Internal Circuit- Audio-oscillator and piezoelectric driver<br>Potting- 2 parts epoxy resin or silicone, black<br>Diaphragm- Stainless Steel 304                                                                       |
| Gasket                            | Gasket (sold separately) 0.062" thick, 60 Durometer Neoprene                                                                                                                                                                                                                           |
| Construction Materials            | ASTM B117 Certified - Withstands exposure to salt spray for 300 hours<br>IP 68 Certified - Withstands water submergence and dust exposure<br>Humidity- 95% relative humidity at +40_C continuously for 100 hours.<br>Vibration- Withstands vibration between 0 and 55 Hz. on all axes. |
| Life Expectancy                   | 10 years under normal operating conditions.                                                                                                                                                                                                                                            |
| Warranty                          | For a period of two years from the date of manufacture under normal operating conditions.                                                                                                                                                                                              |
| Notes                             | This product is not intended as a life safety device.                                                                                                                                                                                                                                  |
| Terms and Conditions of Sale      | Link here                                                                                                                                                                                                                                                                              |