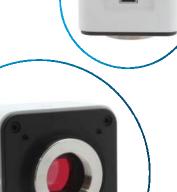

# Mighty Cam USB 3.0 6MP CMOS Camera With Imaging Software

Aven's Mighty Cam USB 6M CMOS Camera with imaging and measurement software. Create stunning images with outstanding clarity then measure, annotate and analyze with ease with the imaging software..

#### Inspect From Your PC In Real Time

Aven's Mighty Cam is equipped with a 6 megapixel sensor and a USB 3.0 output, providing stunning, true-to-life images with minimal lag time.

#### Professional Grade Image Sensor

Mighty Cam utilizes a Sony 6 megapixel CMOS 1/1.8" sensor-IMX 178, with  $2.4 \times 2.4$  ?m pixels. The resolution of the captured image can reach  $3072 \times 2048$ .