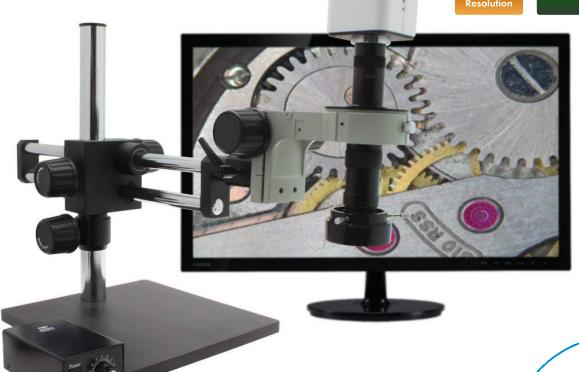

#### W/ Double Arm Boom Stand

Designed for high magnification, this specialized digital microscope has a magnification range of 26.2x - 349.3x (on 22"monitor in full screen mode). This system includes Aven's Mighty Eidos - Integrated HD monitor and inspection camera. View High Res 1080p HD images on the 11.6" LCD monitor. No computer or external monitor required for inspection or image/video capture. The monitor can be tilted to the ideal viewing angle. Built-in USB output for PC connectivity. Includes a 1x objective lens and a 0.5x objective lens. The system also includes Aven's Double Arm Boom Stand for easy scanning over larger objects.

### Digital Microscope Mighty Cam USB With Double Arm Boom Stand

| TTIME DOUBLE THE DOUBLE CHANGE |                                                                                                                                                                           |
|--------------------------------|---------------------------------------------------------------------------------------------------------------------------------------------------------------------------|
| Item Number                    | MLS640-244-534                                                                                                                                                            |
| Magnification                  | 52.4x - 349.3x w/ 1x Objective Lens                                                                                                                                       |
| Magnification                  | 26.2x - 174.6x w/ .5x Objective Lens                                                                                                                                      |
| Resolution                     | 3072(H) x 2048(V)                                                                                                                                                         |
| Frame Rate                     | 40FPS                                                                                                                                                                     |
| Sensor                         | 6mp CMOS 1/1.8" sensor                                                                                                                                                    |
| Data Interface                 | USB 3.0                                                                                                                                                                   |
| Package Contents               | Mighty Cam USB, Double Arm Boom Stand,<br>LED Ring Light, Micro Lens System Zoom,<br>Micro Lens Adapter Plate, .5x Objective Lens<br>E-Arm Focus Mount, 1x Objective Lens |