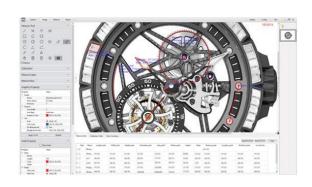

#### Save Images, Make Measurements, Create Reports

The included software provides an easy-to-use, yet sophisticated interface for saving high resolution images, writing annotations, generating reports and accurate measurements. This user-friendly interface is ideal for saving critical data and sharing information.