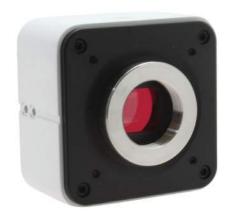

# Mighty Cam USB 3.0 6MP CMOS Camera With Imaging Software

Aven's Mighty Cam USB 6M CMOS Camera with imaging and measurement software. Create stunning images with outstanding clarity then measure, annotate and analyze with ease with the imaging software..

#### Inspect From Your PC In Real Time

Aven's Mighty Cam is equipped with a 6 megapixel sensor and a USB 3.0 output, providing stunning, true-to-life images with minimal lag time.

#### Professional Grade Image Sensor

Mighty Cam utilizes a Sony 6 megapixel CMOS 1/1.8" sensor-IMX 178, with  $2.4 \times 2.4$  ?m pixels. The resolution of the captured image can reach  $3072 \times 2048$ .