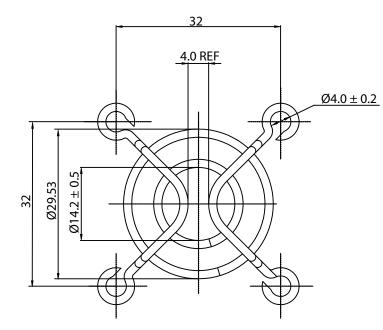

## NOTES:

- 1. MATERIAL: C1008 BRIGHT BASIC WIRE
- 2. FINISH: BRIGHT NICKEL CHROME PLATING
- 3.  $0.35 \pm 0.05$  DEPTH OF SERRATIONS ON WIRE
- 4. RING:  $\emptyset 1.6 \pm 0.1$ mm
  - RIB:  $\emptyset$ 1.6 ± 0.1mm
- 5. GENERAL TOLERANCE UNLESS NOTED IS  $\pm$  0.5mm
- 6. RoHS COMPLIANT

## CONTROLLED

| Dim<br>range | Tolerance<br>+/-<br>(mm) | Qualtek Electronics Corp.<br>FAN-S DIVISION |                |                   |
|--------------|--------------------------|---------------------------------------------|----------------|-------------------|
| (mm)         |                          | Part Number: 081                            | 49             | RoHS<br>Compliant |
| 0-5          | 0.1                      | Description:<br>WIRE FORM FAN GUARD (40mm)  |                |                   |
| 5-16         | 0.15                     |                                             |                |                   |
| 16-64        | 0.2                      |                                             | UNIT: mm       | REV: B            |
| 64-250       | 0.4                      |                                             |                |                   |
| 250-1000     | 0.5                      | Drawn / Date                                | Checked / Date | Approved / Date   |
| 250-1000     | 0.5                      | B. ZHANG                                    | 01-24-03       | JJH / 01-24-03    |
| 1000-1500    | 1.0                      | 01-24-03                                    |                |                   |