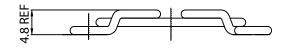

## NOTES:

- 1. MATERIAL: C1008 BRIGHT BASIC WIRE
- 2. FINISH: BRIGHT NICKEL CHROME PLATING
- 3.  $0.35 \pm 0.05$  DEPTH OF SERRATIONS ON WIRE
- 4. RING:  $\emptyset 1.6 \pm 0.1$ mm
  - RIB:  $\emptyset$ 1.6 ± 0.1mm
- 5. GENERAL TOLERANCE UNLESS NOTED IS  $\pm$  0.5mm
- 6. RoHS COMPLIANT

## CONTROLLED

| Dim<br>range | Tolerance<br>+/-<br>(mm) | Qualtek Electronics Corp.<br>FAN-S DIVISION |                |                   |
|--------------|--------------------------|---------------------------------------------|----------------|-------------------|
| (mm)         |                          | Part Number: 081                            | 49             | RoHS<br>Compliant |
| 0-5          | 0.1                      | Description:<br>WIRE FORM FAN GUARD (40mm)  |                |                   |
| 5-16         | 0.15                     |                                             |                |                   |
| 16-64        | 0.2                      |                                             | UNIT: mm       | REV: B            |
| 64-250       | 0.4                      |                                             |                |                   |
| 250-1000     | 0.5                      | Drawn / Date                                | Checked / Date | Approved / Date   |
| 250-1000     | 0.5                      | B. ZHANG                                    | 01-24-03       | JJH / 01-24-03    |
| 1000-1500    | 1.0                      | 01-24-03                                    |                |                   |