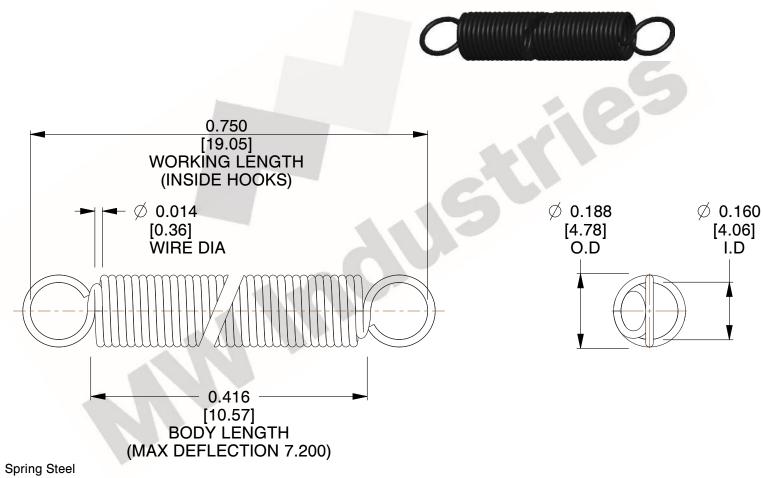

**NOTES:** 

1. Material : Spring Steel

2. Finish:

3. Sugg Max. Load: 0.550 (lbs) 4. Sugg Max. Deflection: 7.200 (in)

5. All Drawing Dimensions are in Inches [mm]

6. Coil Coun

www.mwcomponents.com

are provided for reference and evaluation purposes only, and is subject to change without notice. MW Industries makes no representations, warranties or guarantees as to the appropriateness, accuracy, completeness, or suitability for any purpose, of the file, information or specifications. You are solely responsible for the use of the file,

3.000

SCALE

| COMPONENT SPR |        | NGS       |
|---------------|--------|-----------|
| ZZ3-11        |        | UNIT      |
|               |        | INCH [mm] |
|               |        | SHEET     |
| EXTENSION SF  | PRINGS | 1 of 1    |