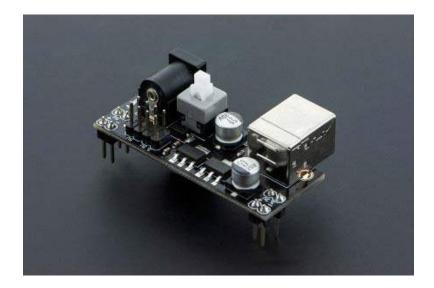

## Breadboard Power Supply 5V/3.3V

SKU:DFR0140

## **INTRODUCTION**

This is a very simple board that takes a 6-12V input voltage and outputs a selectable 5V or 3.3V regulated voltage. All headers are 0.1" pitch for simple insertion into a breadboard. It can be either powered from 6-12 DC2.1 power jack or from USB power. The maximum current it can provide is 500mA.

## **SPECIFICATION**

- Input voltage: 6-12V (Power Jack) 5V (USB)
- Output voltage:3.3V/5V
- Output current:500mA
- On/Off switch
- Power status LED
- Pin Head 5/3.3V output
- Central positive DC2.1 power jack
- SHIPPING LIST
- Breadboard Power Unit (Assembled) x1